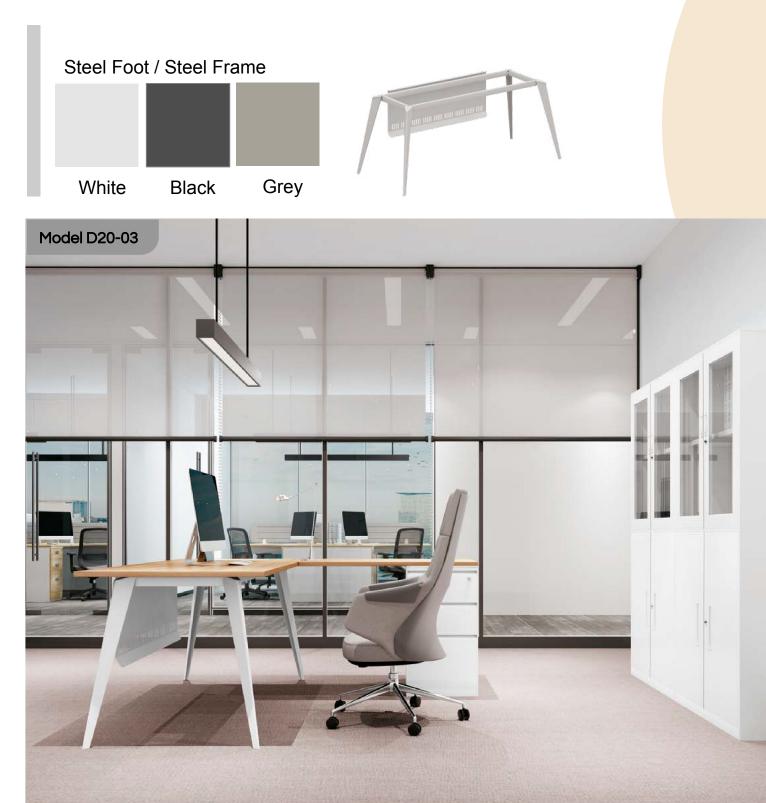

#### **STRATO**

White

Model D20-11

Finely-detailed workmanship, strict shaping and appropriate embellishment go into making our products visually unique with a distinctive statement of quality.

TABLE FRAME STYILE

D20-01

D20-05

The Strato series presents a reimagined office desk that stands as an object of refined sophistication. The series is sure to give a streamlined user experience that focuses on practicality and optimum space utilisation. These desks have a lasting impression and propel your love for open and lively workspaces.