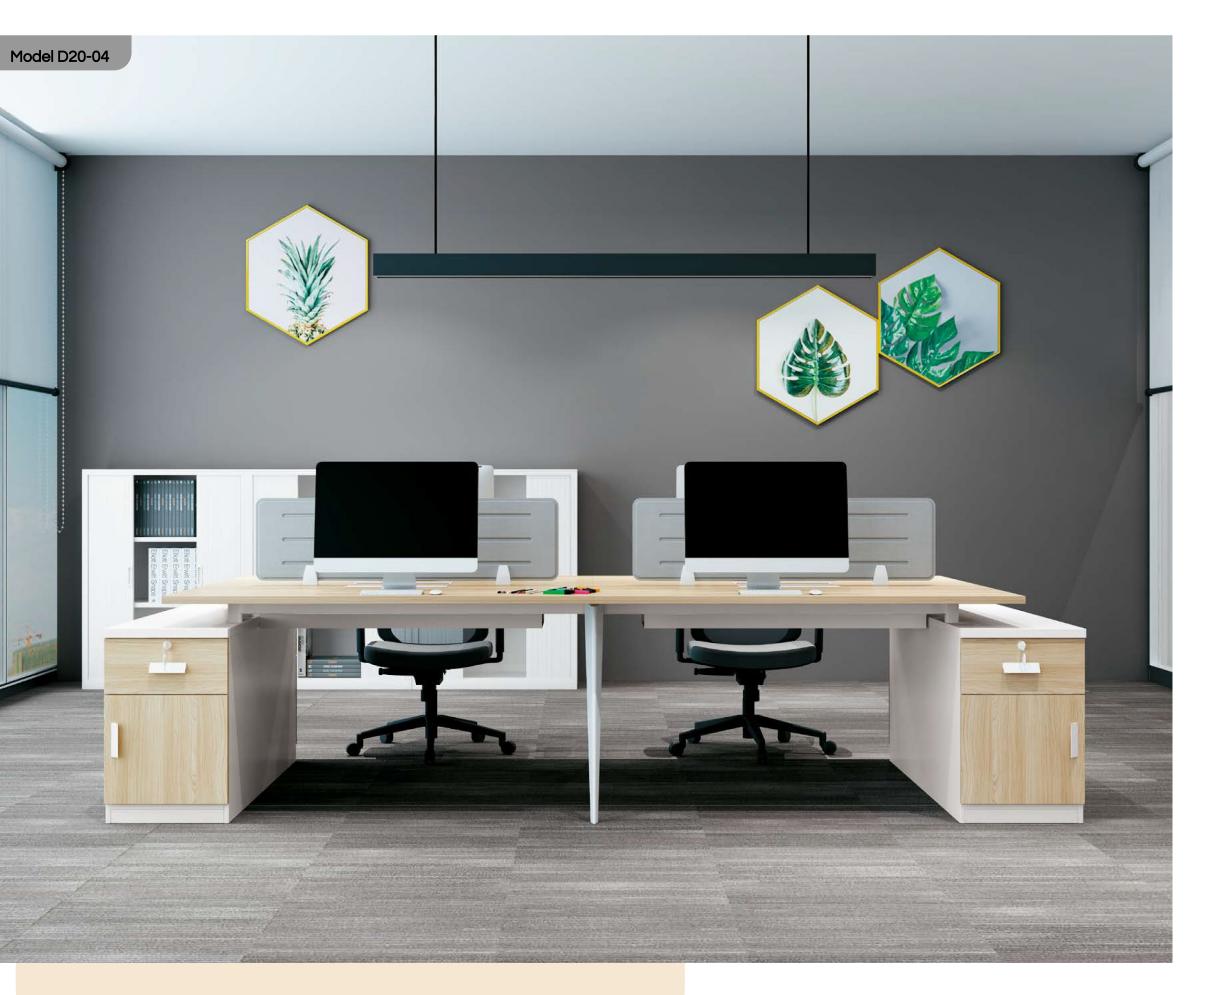

#### **STRATO**

White

Model D20-11

Finely-detailed workmanship, strict shaping and appropriate embellishment go into making our products visually unique with a distinctive statement of quality.

TABLE FRAME STYILE

D20-01

D20-05

The Strato series presents a reimagined office desk that stands as an object of refined sophistication. The series is sure to give a streamlined user experience that focuses on practicality and optimum space utilisation. These desks have a lasting impression and propel your love for open and lively workspaces.