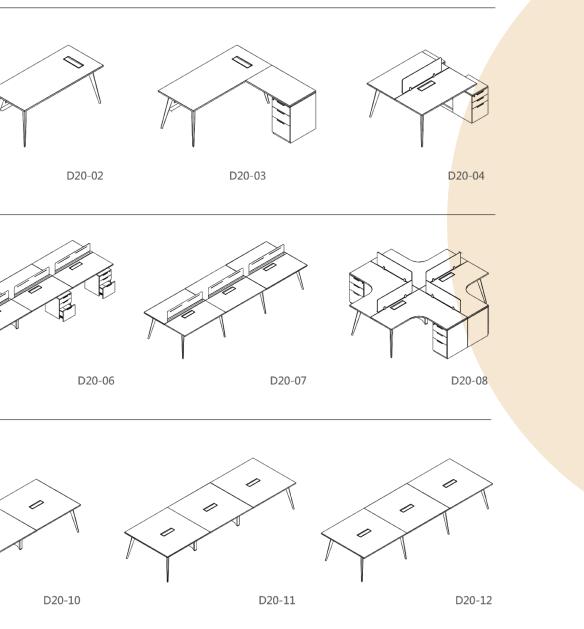

#### DESKS & WORKSTATIONS

| Cable Trunking    |
|-------------------|
| Steel Frame Beam  |
| Middle Thread     |
| Steel Frame Beam  |
| Under Table Bezel |
| Steel Feet        |

D20-01

D20-05

The Strato series presents a reimagined office desk that stands as an object of refined sophistication. The series is sure to give a streamlined user experience that focuses on practicality and optimum space utilisation. These desks have a lasting impression and propel your love for open and lively workspaces.