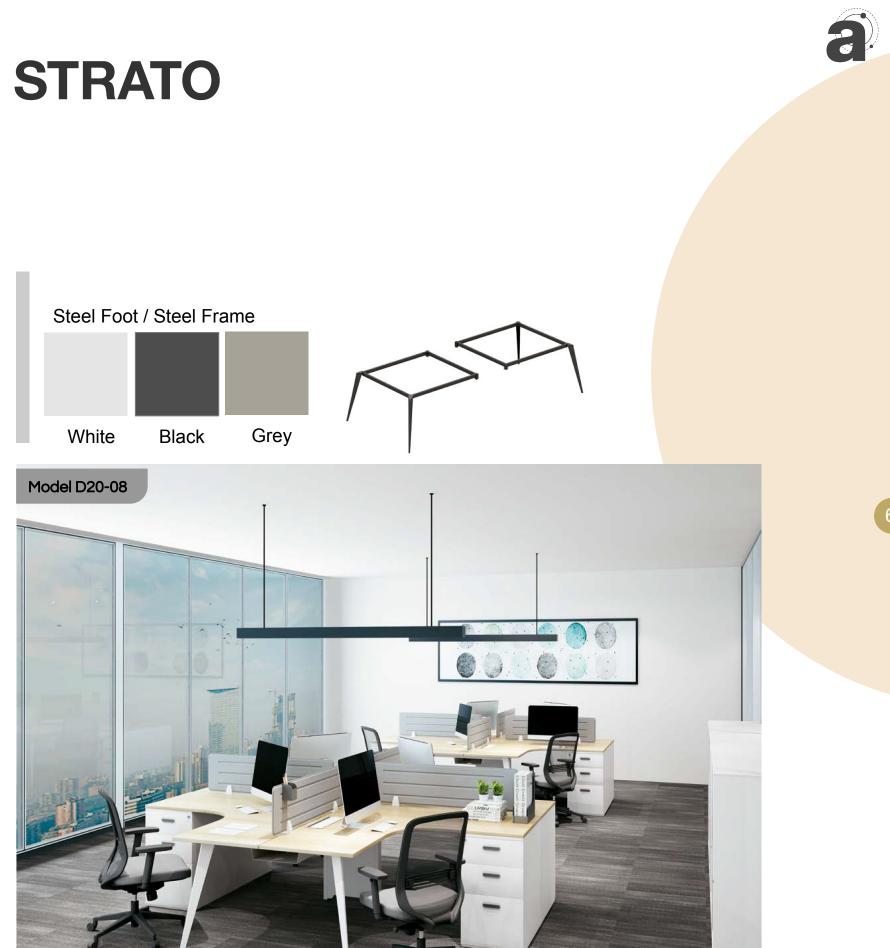

#### **STRATO**

White

Model D20-11

Finely-detailed workmanship, strict shaping and appropriate embellishment go into making our products visually unique with a distinctive statement of quality.

TABLE FRAME STYILE

D20-01

D20-05

The Strato series presents a reimagined office desk that stands as an object of refined sophistication. The series is sure to give a streamlined user experience that focuses on practicality and optimum space utilisation. These desks have a lasting impression and propel your love for open and lively workspaces.

#### DESKS & WORKSTATIONS

| Cable Trunking    |
|-------------------|
| Steel Frame Beam  |
| Middle Thread     |
| Steel Frame Beam  |
| Under Table Bezel |
| Steel Feet        |