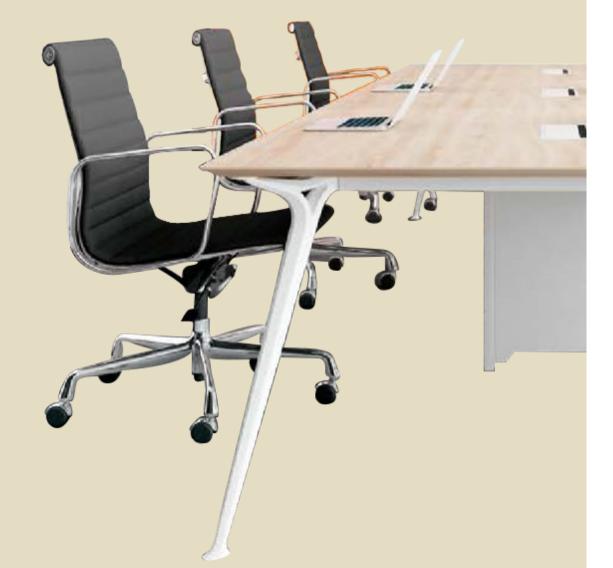

#### CAREFUL DESIGN, UNIQUE INGENUITY

The Strato series is a modern workspace solution that optimises space, conveys success, and encourages interaction.

Built for function and elegance, the modern desks add a touch of sophistication to your workspace.

#### **STRATO**

White

Model D20-11

Finely-detailed workmanship, strict shaping and appropriate embellishment go into making our products visually unique with a distinctive statement of quality.

TABLE FRAME STYILE

D20-01

D20-05

The Strato series presents a reimagined office desk that stands as an object of refined sophistication. The series is sure to give a streamlined user experience that focuses on practicality and optimum space utilisation. These desks have a lasting impression and propel your love for open and lively workspaces.