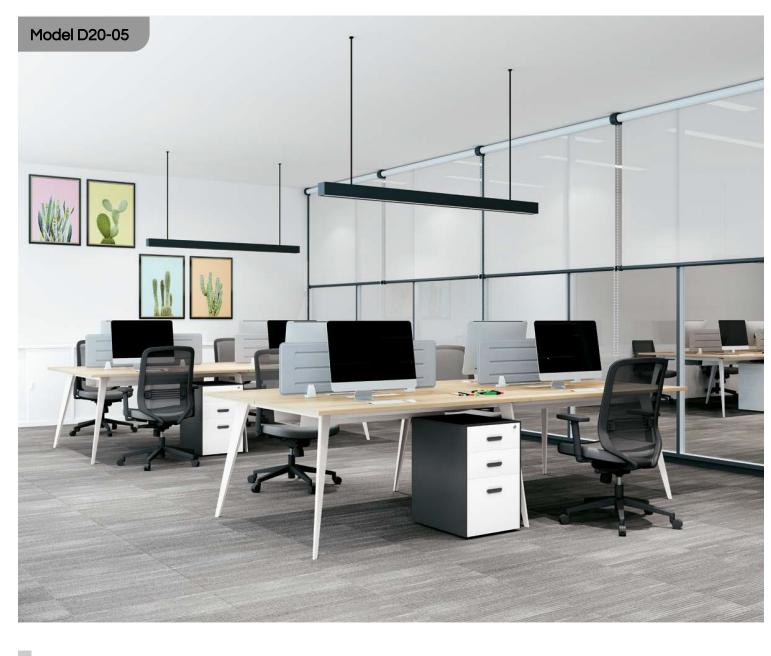

D20-01

D20-05

The Strato series presents a reimagined office desk that stands as an object of refined sophistication. The series is sure to give a streamlined user experience that focuses on practicality and optimum space utilisation. These desks have a lasting impression and propel your love for open and lively workspaces.