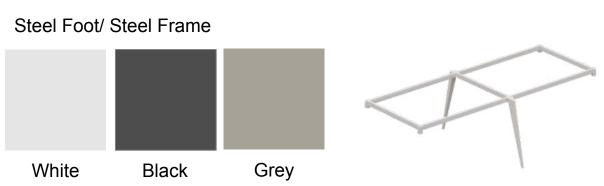

#### **STRATO**

White

Model D20-11

Finely-detailed workmanship, strict shaping and appropriate embellishment go into making our products visually unique with a distinctive statement of quality.

TABLE FRAME STYILE

D20-01

D20-05

The Strato series presents a reimagined office desk that stands as an object of refined sophistication. The series is sure to give a streamlined user experience that focuses on practicality and optimum space utilisation. These desks have a lasting impression and propel your love for open and lively workspaces.