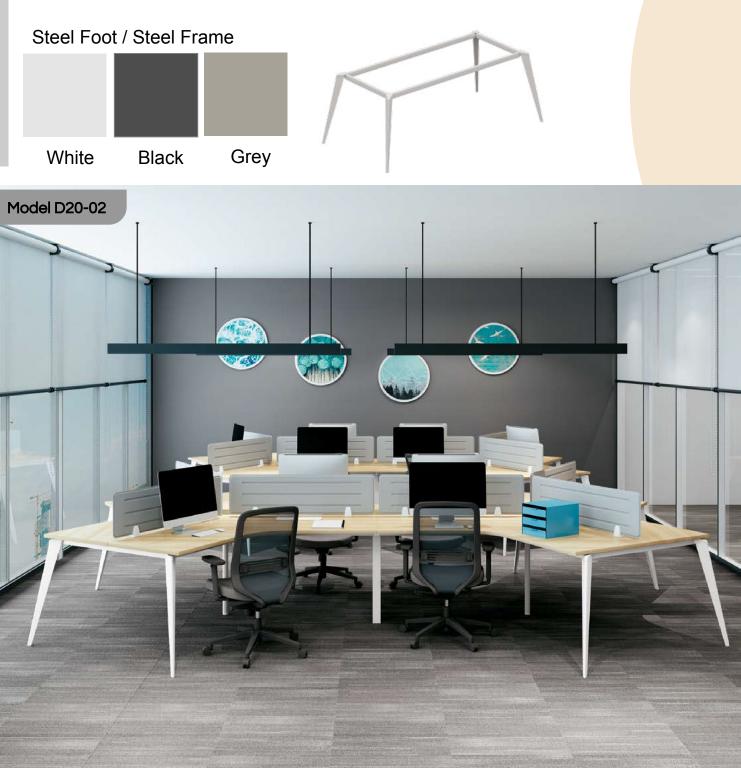

#### **STRATO**

White

Model D20-11

Finely-detailed workmanship, strict shaping and appropriate embellishment go into making our products visually unique with a distinctive statement of quality.

TABLE FRAME STYILE

D20-01

D20-05

The Strato series presents a reimagined office desk that stands as an object of refined sophistication. The series is sure to give a streamlined user experience that focuses on practicality and optimum space utilisation. These desks have a lasting impression and propel your love for open and lively workspaces.