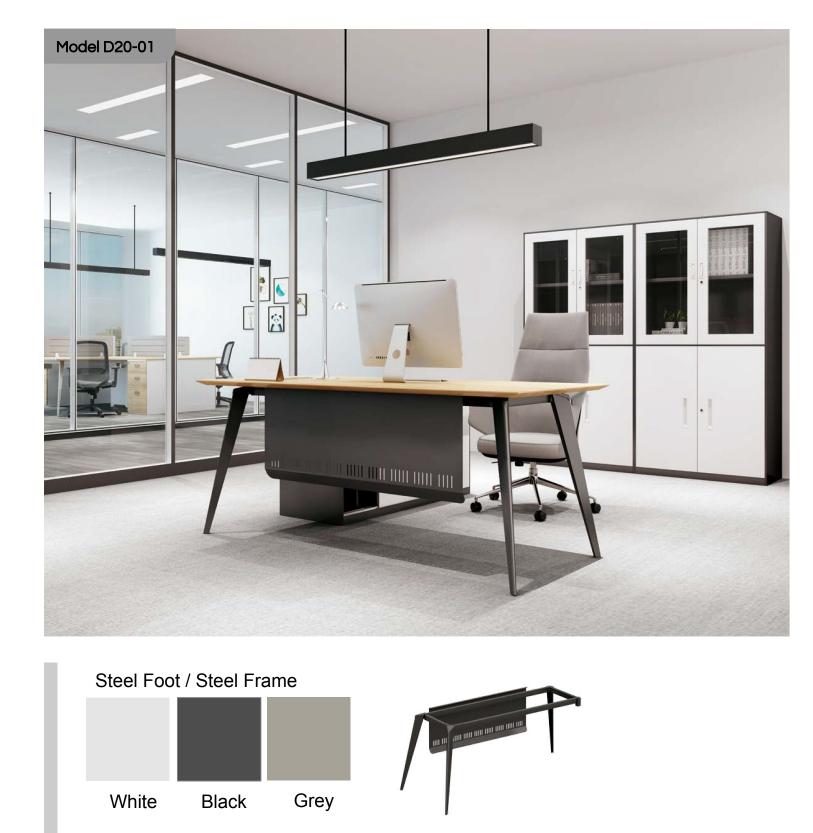

#### **STRATO**

White

Model D20-11

Finely-detailed workmanship, strict shaping and appropriate embellishment go into making our products visually unique with a distinctive statement of quality.

TABLE FRAME STYILE

D20-01

D20-05

The Strato series presents a reimagined office desk that stands as an object of refined sophistication. The series is sure to give a streamlined user experience that focuses on practicality and optimum space utilisation. These desks have a lasting impression and propel your love for open and lively workspaces.