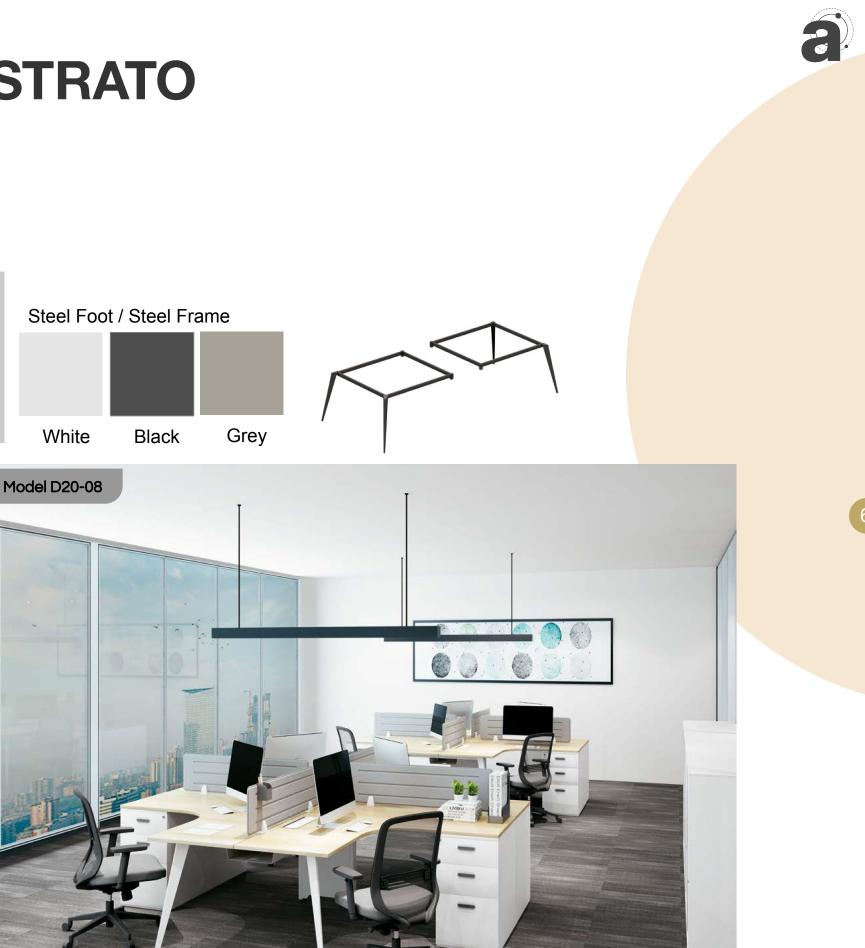

#### **STRATO**

White

Model D20-11

Finely-detailed workmanship, strict shaping and appropriate embellishment go into making our products visually unique with a distinctive statement of quality.

TABLE FRAME STYILE

D20-01

D20-05

The Strato series presents a reimagined office desk that stands as an object of refined sophistication. The series is sure to give a streamlined user experience that focuses on practicality and optimum space utilisation. These desks have a lasting impression and propel your love for open and lively workspaces.