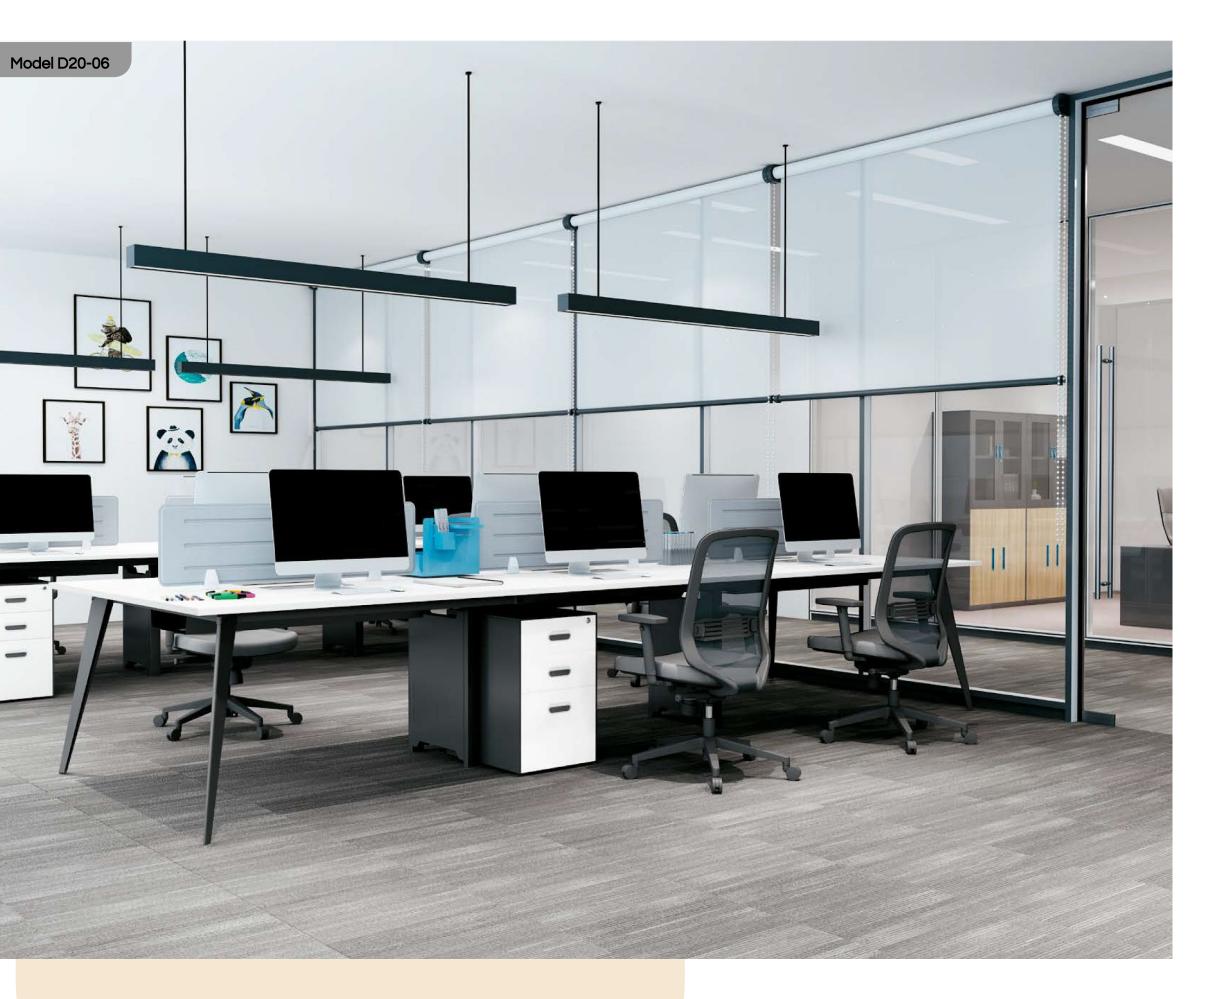

#### CAREFUL DESIGN, UNIQUE INGENUITY

The Strato series is a modern workspace solution that optimises space, conveys success, and encourages interaction.

Built for function and elegance, the modern desks add a touch of sophistication to your workspace.

The compact product design not only provides free movement of people but also helps to maximize space. The careful selection of simple and concise accessories is reflective of our understanding of the development trend of the product.

D20-01

D20-05

The Strato series presents a reimagined office desk that stands as an object of refined sophistication. The series is sure to give a streamlined user experience that focuses on practicality and optimum space utilisation. These desks have a lasting impression and propel your love for open and lively workspaces.