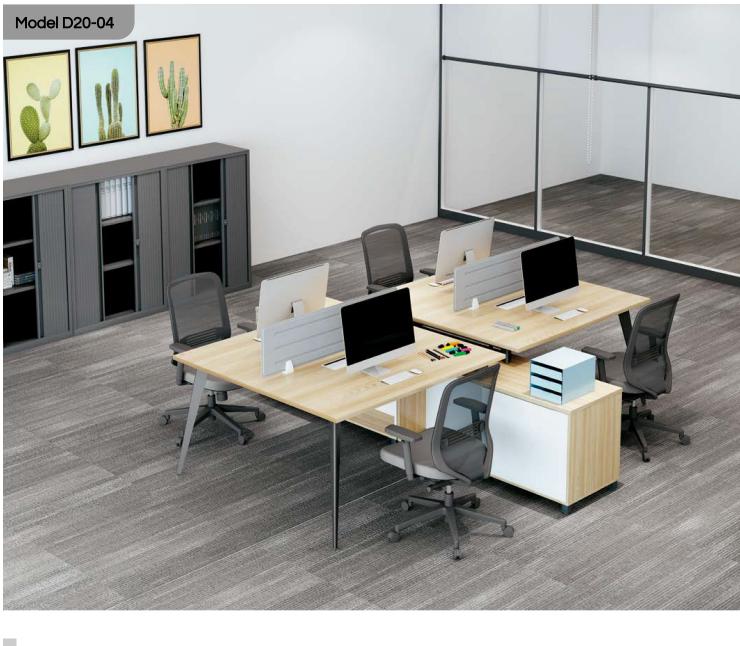

#### CAREFUL DESIGN, UNIQUE INGENUITY

The Strato series is a modern workspace solution that optimises space, conveys success, and encourages interaction.

Built for function and elegance, the modern desks add a touch of sophistication to your workspace.

The compact product design not only provides free movement of people but also helps to maximize space. The careful selection of simple and concise accessories is reflective of our understanding of the development trend of the product.

D20-01

D20-05

The Strato series presents a reimagined office desk that stands as an object of refined sophistication. The series is sure to give a streamlined user experience that focuses on practicality and optimum space utilisation. These desks have a lasting impression and propel your love for open and lively workspaces.