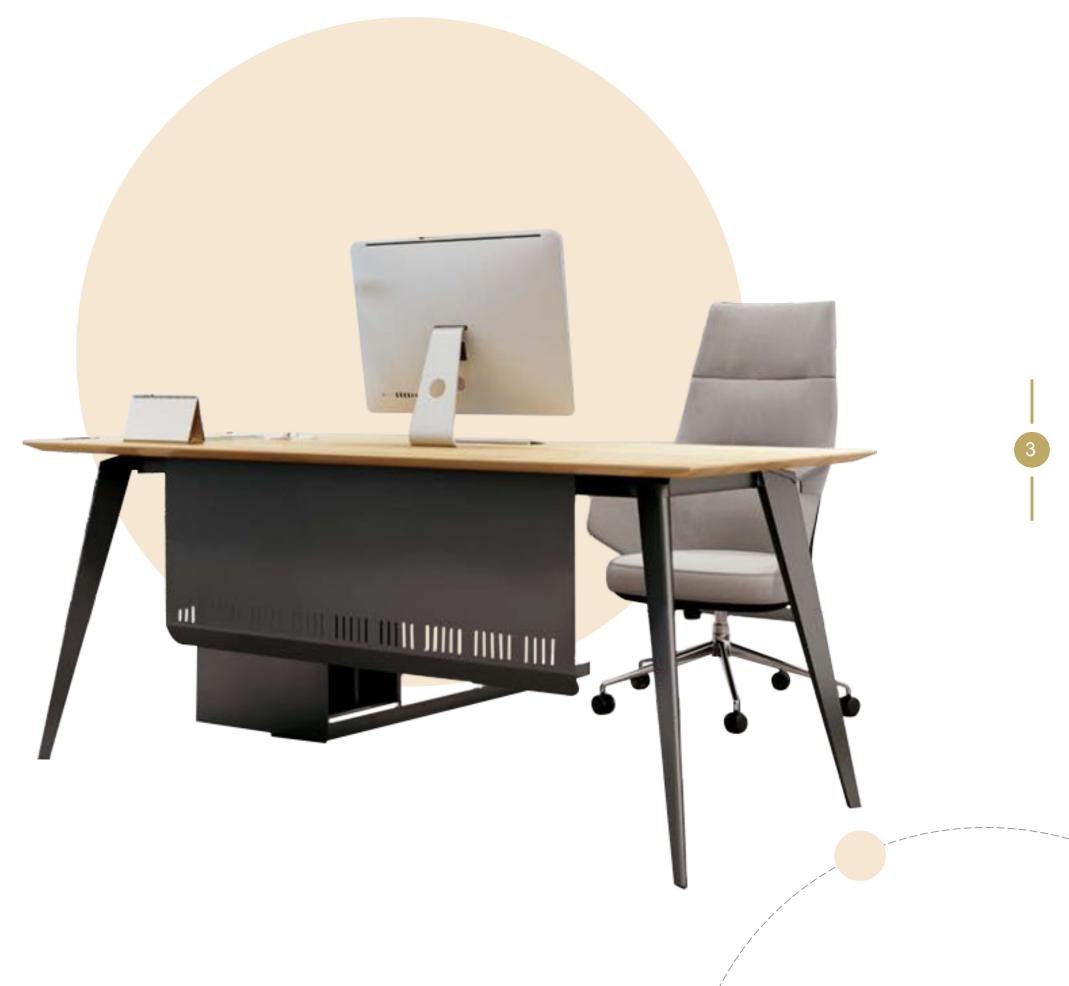

#### CAREFUL DESIGN, UNIQUE INGENUITY

The Strato series is a modern workspace solution that optimises space, conveys success, and encourages interaction.

Built for function and elegance, the modern desks add a touch of sophistication to your workspace.

The compact product design not only provides free movement of people but also helps to maximize space. The careful selection of simple and concise accessories is reflective of our understanding of the development trend of the product.