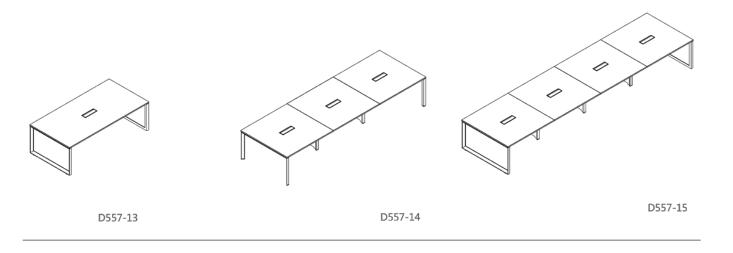

#### TABLE FRAME STYILE

The Lugo series makes for a fitting minimal design that is supremely functional and at the same time pleasing to look at.

D557-04

D557-08

+91-85031 52777 nilesh@effl.in

Redbrick, Kaledonia, 1st Floor, Sahar Rd, Andheri East, Mumbai, Maharashtra 400069