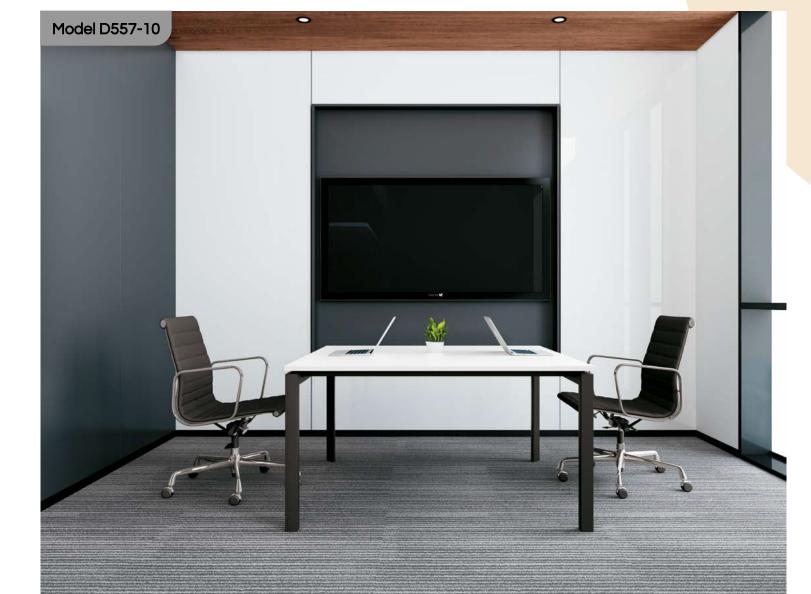

# Model D557-01

The muted colour palette provides a perfect complement to shape the carving of the desking furniture. The colour also speaks of power in the workplace, making it the perfect choice for those who taste the meaning of life.