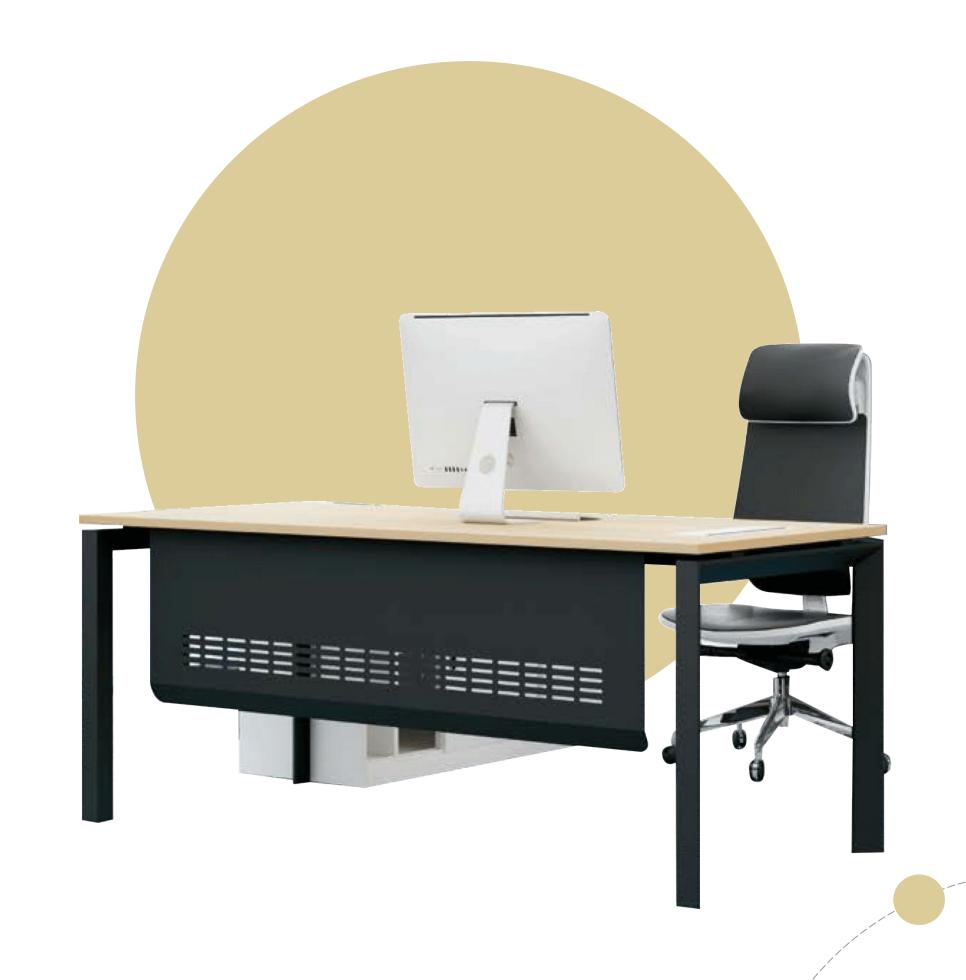

# Model D557-01

The muted colour palette provides a perfect complement to shape the carving of the desking furniture. The colour also speaks of power in the workplace, making it the perfect choice for those who taste the meaning of life.