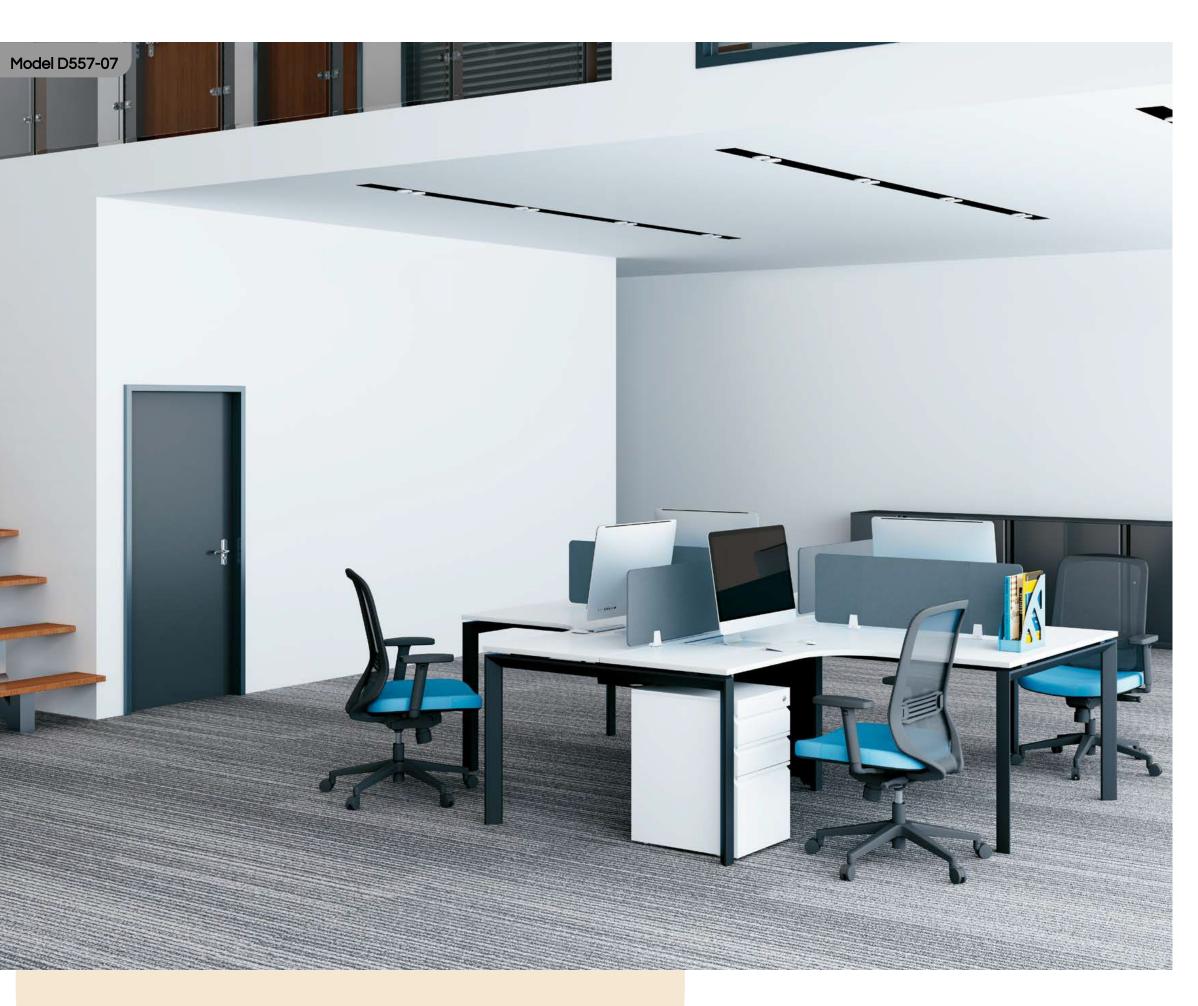

# Model D557-01

The muted colour palette provides a perfect complement to shape the carving of the desking furniture. The colour also speaks of power in the workplace, making it the perfect choice for those who taste the meaning of life.