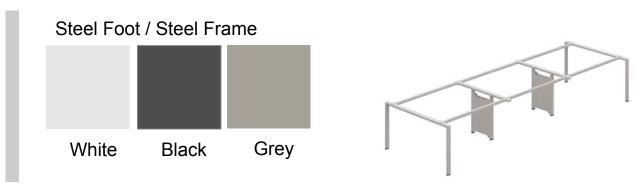

Steel Foot/ Steel Frame

#### TABLE FRAME STYILE

The Lugo series makes for a fitting minimal design that is supremely functional and at the same time pleasing to look at.

D557-04

D557-08

+91-85031 52777 nilesh@effl.in

Redbrick, Kaledonia, 1st Floor, Sahar Rd, Andheri East, Mumbai, Maharashtra 400069