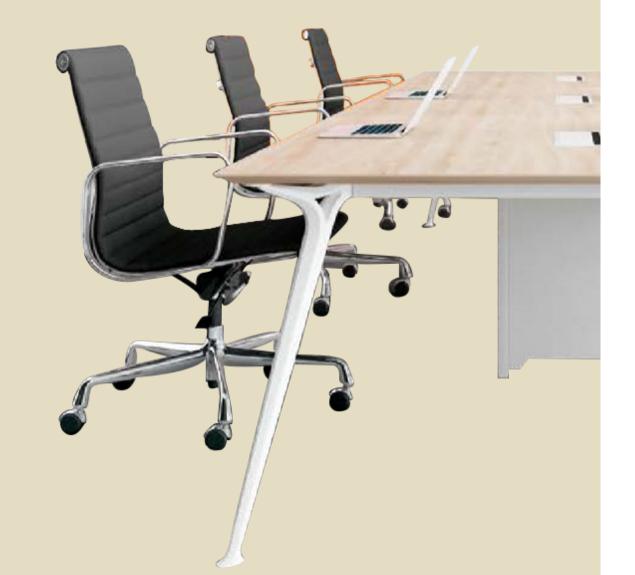

Steel Foot/ Steel Frame

Steel Foot/ Steel Frame

The unique and immaculately designed products line creates a comfortable and conducive work environment that is sure to enhance an employee's productivity at workplace

#### TABLE FRAME STYILE

The Lugo series makes for a fitting minimal design that is supremely functional and at the same time pleasing to look at.

D557-04

D557-08

+91-85031 52777 nilesh@effl.in

Redbrick, Kaledonia, 1st Floor, Sahar Rd, Andheri East, Mumbai, Maharashtra 400069