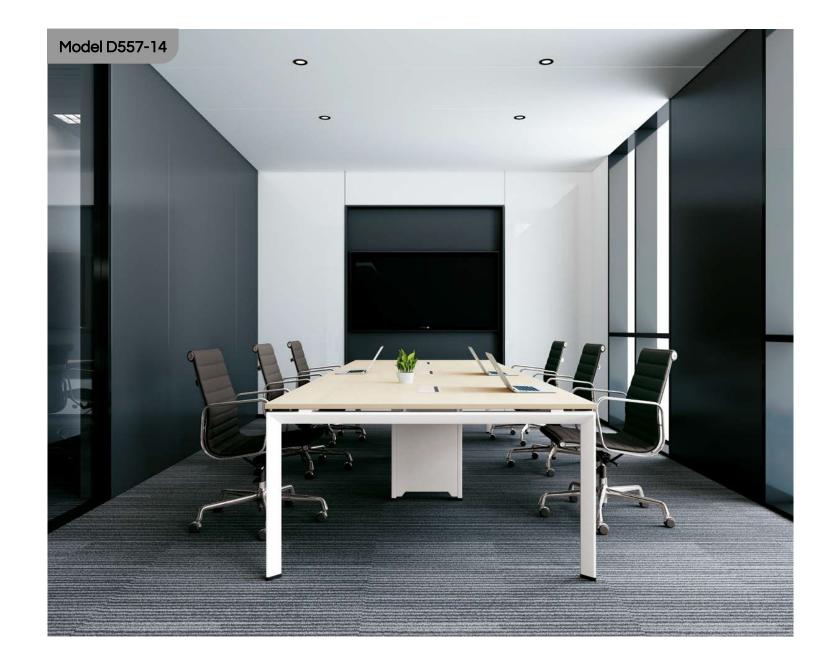

# Model D557-01

The muted colour palette provides a perfect complement to shape the carving of the desking furniture. The colour also speaks of power in the workplace, making it the perfect choice for those who taste the meaning of life.