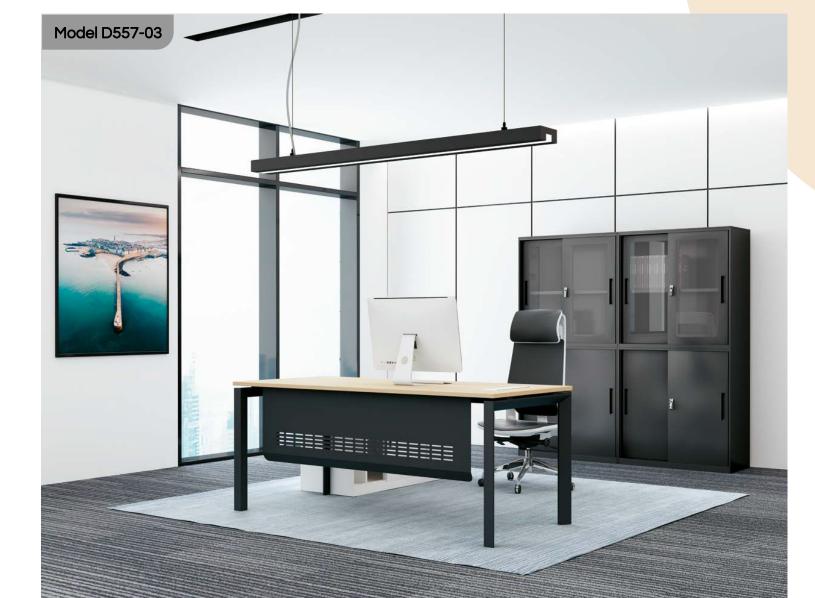

# Model D557-01

The muted colour palette provides a perfect complement to shape the carving of the desking furniture. The colour also speaks of power in the workplace, making it the perfect choice for those who taste the meaning of life.