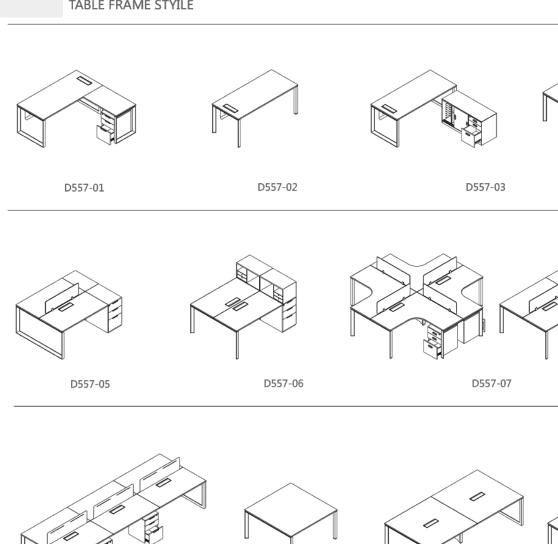

#### TABLE FRAME STYILE

The Lugo series makes for a fitting minimal design that is supremely functional and at the same time pleasing to look at.

D557-04

D557-08

+91-85031 52777 nilesh@effl.in

Redbrick, Kaledonia, 1st Floor, Sahar Rd, Andheri East, Mumbai, Maharashtra 400069