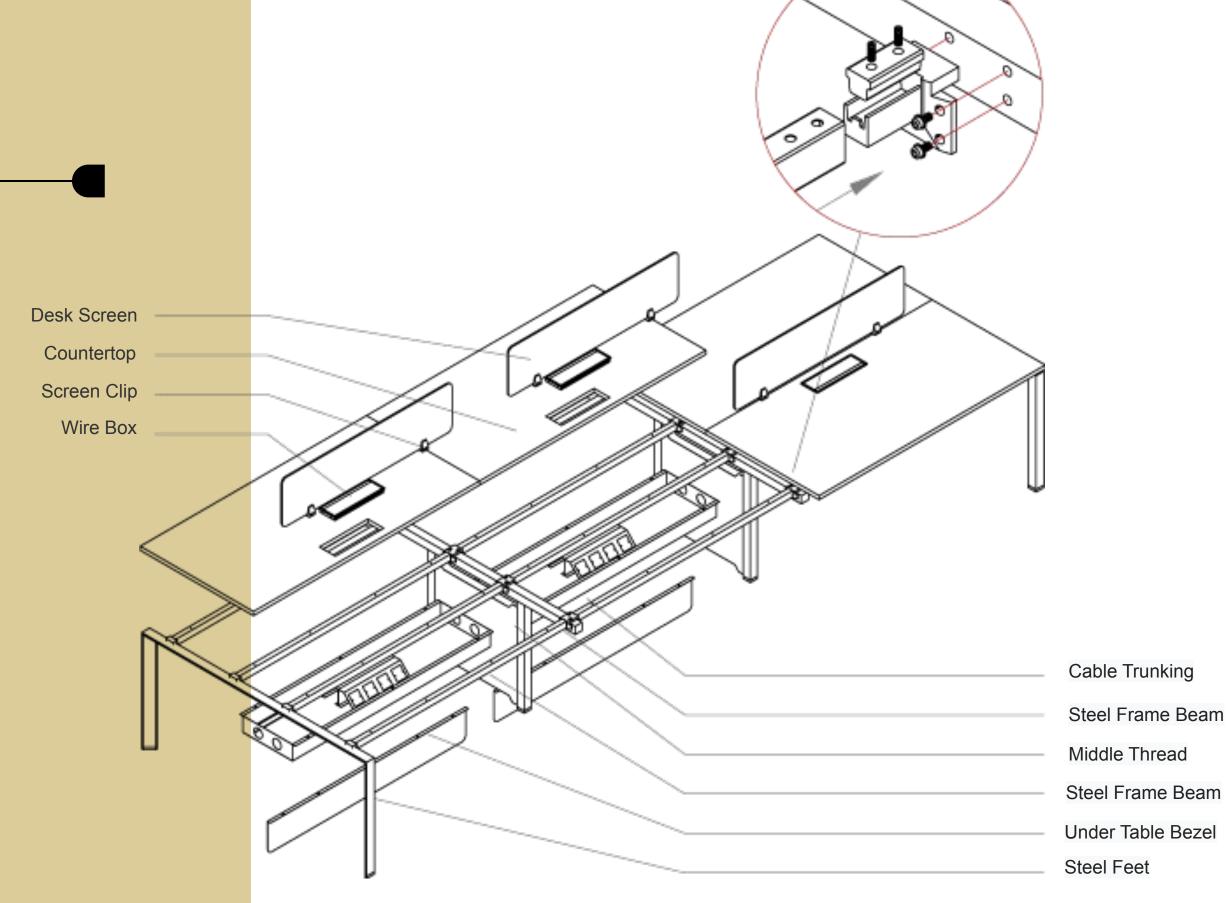

#### **LUGO**

The compact product design not only provides free movement of people but also helps to maximize space. The careful selection of simple and concise accessories is reflective of our understanding of the development trend of the product.

#### **LUGO**

Workmanship, simple and concise, all accessories have been carefully selected to ensure the quality of the upper and high quality, is the crystallization and essence of excellent technology, we have a solid position in this industry, we understand the development trend of products.

#### TABLE FRAME STYILE

The Lugo series makes for a fitting minimal design that is supremely functional and at the same time pleasing to look at.

D557-04

D557-08

+91-85031 52777 nilesh@effl.in

Redbrick, Kaledonia, 1st Floor, Sahar Rd, Andheri East, Mumbai, Maharashtra 400069