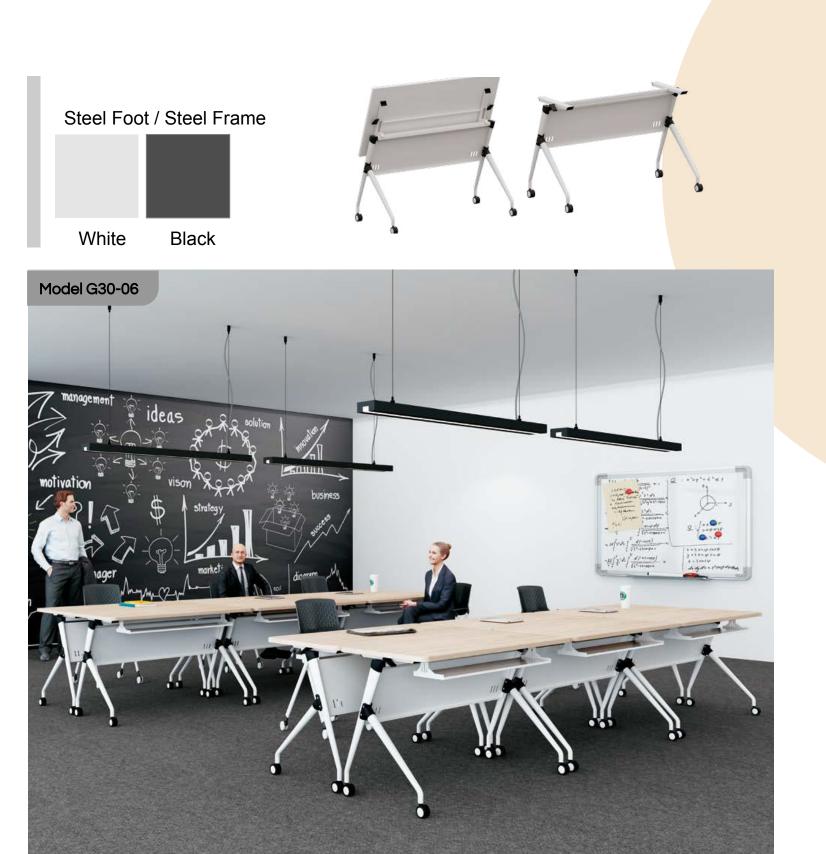

#### CAREFUL DESIGN, UNIQUE INGENUITY

Accelerate productivity at the workplace with a design that is convertible, visually appealing and mobile.

Halo series offers you tailored workplace solutions on-wheels which makes the workplace more agile and open to change.

Mobility is central to the design philosophy of this series. Move the furniture easily around, make the workplace more accommodative and flexible for a positive work environment.

The series is a perfect blend of design elegance and multi-functionality. Optimise workspace areas for spontaneous collaboration. Perfect for a stand-up meeting, a seminar, or a presentation, maybe a workshop or an impromptu discussion.

#### HALO

Flexi-discussion tables that are effective for team collaboration. Such convertible workspaces motivate individuals to work the way they need, whenever they need.

High quality conference tables on wheels harmonise space, form and function. Such flexible and versatile configurations redefine modern boardrooms.