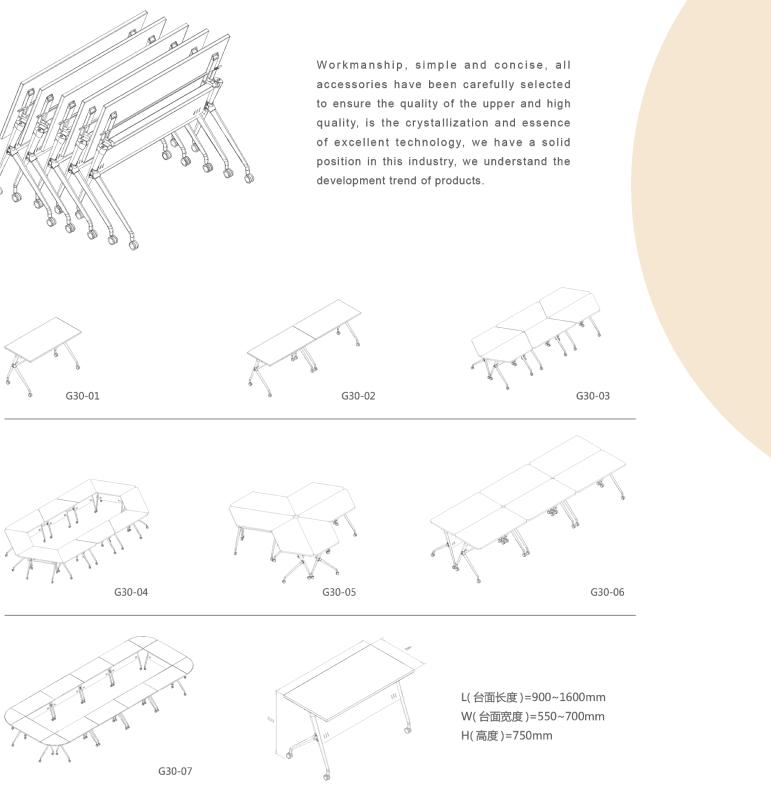

#### CAREFUL DESIGN, UNIQUE INGENUITY

Accelerate productivity at the workplace with a design that is convertible, visually appealing and mobile.

Halo series offers you tailored workplace solutions on-wheels which makes the workplace more agile and open to change.

Mobility is central to the design philosophy of this series. Move the furniture easily around, make the workplace more accommodative and flexible for a positive work environment.

The series is a perfect blend of design elegance and multi-functionality. Optimise workspace areas for spontaneous collaboration. Perfect for a stand-up meeting, a seminar, or a presentation, maybe a workshop or an impromptu discussion.

#### HALO

Flexi-discussion tables that are effective for team collaboration. Such convertible workspaces motivate individuals to work the way they need, whenever they need.

High quality conference tables on wheels harmonise space, form and function. Such flexible and versatile configurations redefine modern boardrooms.

TABLE FRAME STYILE

required.