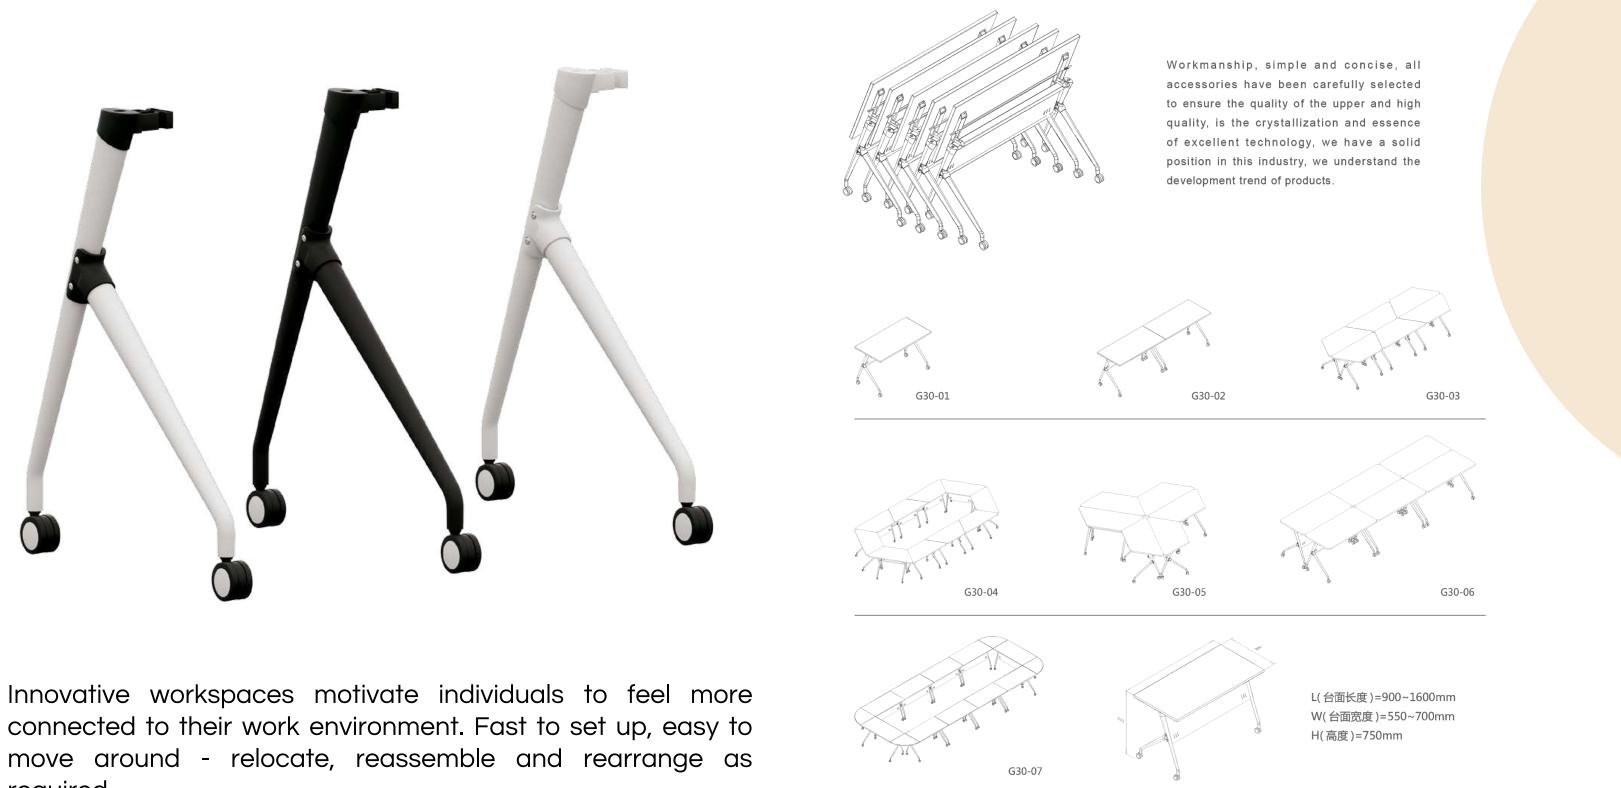

#### CAREFUL DESIGN, UNIQUE INGENUITY

Accelerate productivity at the workplace with a design that is convertible, visually appealing and mobile.

Halo series offers you tailored workplace solutions on-wheels which makes the workplace more agile and open to change.

Mobility is central to the design philosophy of this series. Move the furniture easily around, make the workplace more accommodative and flexible for a positive work environment.

The series is a perfect blend of design elegance and multi-functionality. Optimise workspace areas for spontaneous collaboration. Perfect for a stand-up meeting, a seminar, or a presentation, maybe a workshop or an impromptu discussion.

#### HALO

Flexi-discussion tables that are effective for team collaboration. Such convertible workspaces motivate individuals to work the way they need, whenever they need.

High quality conference tables on wheels harmonise space, form and function. Such flexible and versatile configurations redefine modern boardrooms.

TABLE FRAME STYILE

required.