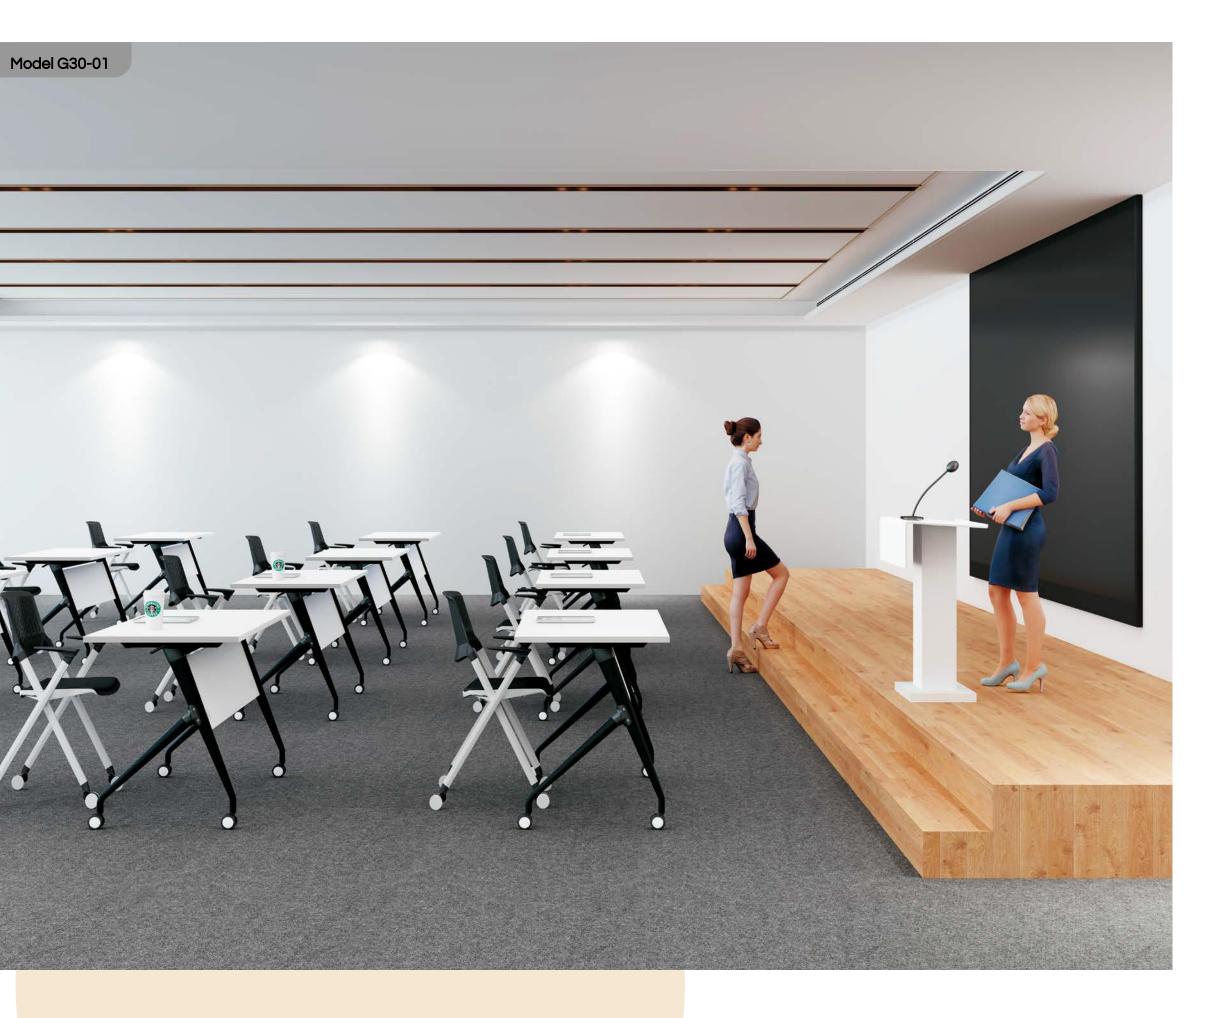

#### HALO

Flexi-discussion tables that are effective for team collaboration. Such convertible workspaces motivate individuals to work the way they need, whenever they need.

High quality conference tables on wheels harmonise space, form and function. Such flexible and versatile configurations redefine modern boardrooms.