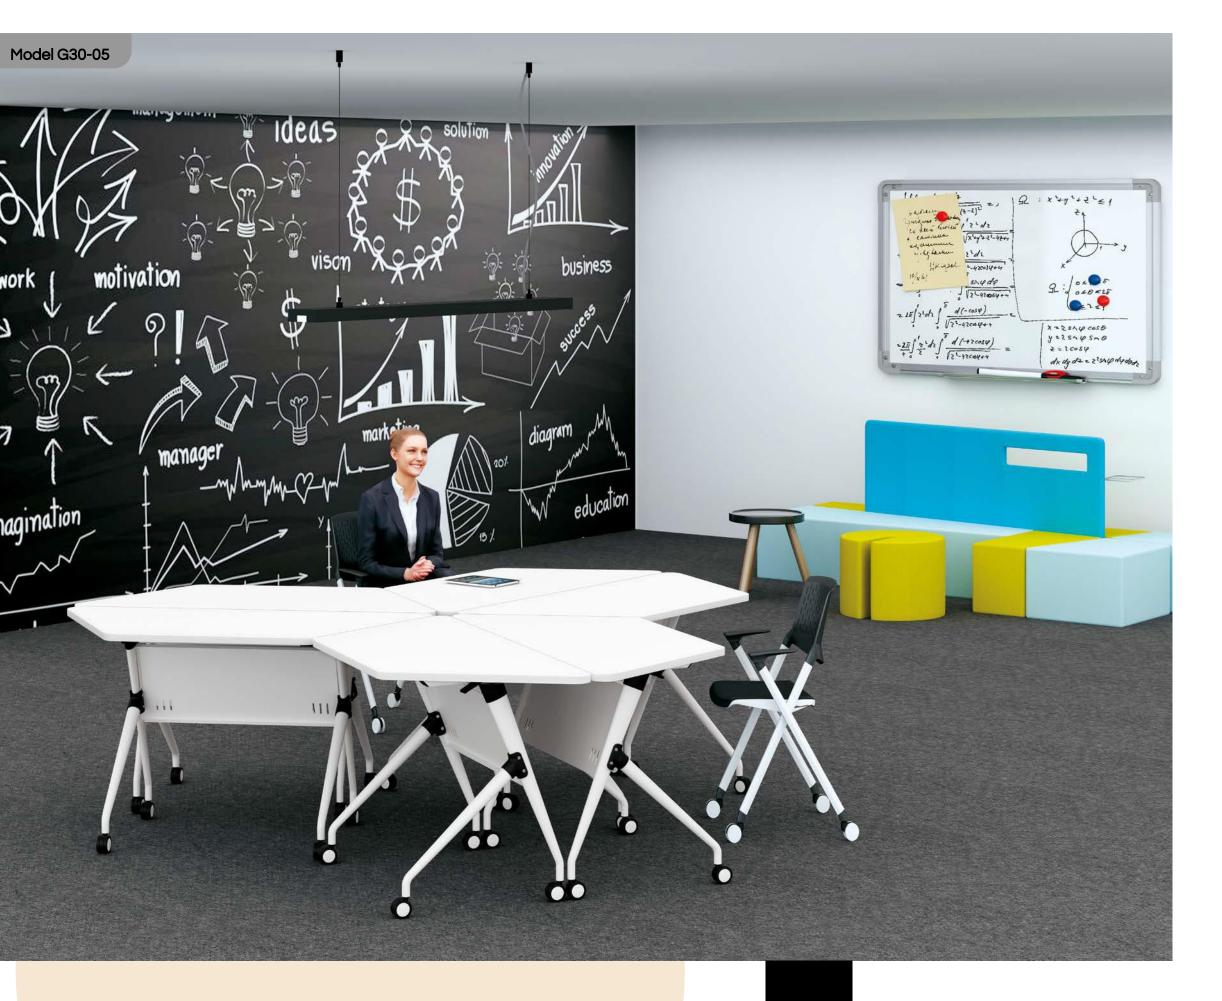

#### CAREFUL DESIGN, UNIQUE INGENUITY

Accelerate productivity at the workplace with a design that is convertible, visually appealing and mobile.

Halo series offers you tailored workplace solutions on-wheels which makes the workplace more agile and open to change.

Mobility is central to the design philosophy of this series. Move the furniture easily around, make the workplace more accommodative and flexible for a positive work environment.

The series is a perfect blend of design elegance and multi-functionality. Optimise workspace areas for spontaneous collaboration. Perfect for a stand-up meeting, a seminar, or a presentation, maybe a workshop or an impromptu discussion.

#### HALO

Flexi-discussion tables that are effective for team collaboration. Such convertible workspaces motivate individuals to work the way they need, whenever they need.

High quality conference tables on wheels harmonise space, form and function. Such flexible and versatile configurations redefine modern boardrooms.