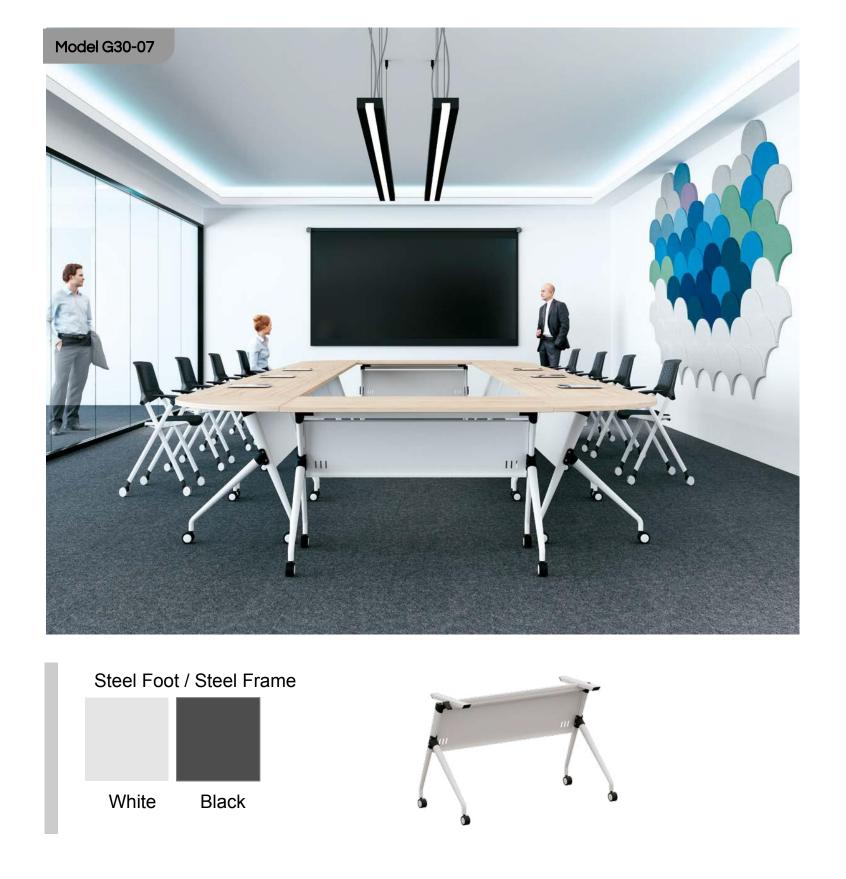

#### CAREFUL DESIGN, UNIQUE INGENUITY

Accelerate productivity at the workplace with a design that is convertible, visually appealing and mobile.

Halo series offers you tailored workplace solutions on-wheels which makes the workplace more agile and open to change.

Mobility is central to the design philosophy of this series. Move the furniture easily around, make the workplace more accommodative and flexible for a positive work environment.

The series is a perfect blend of design elegance and multi-functionality. Optimise workspace areas for spontaneous collaboration. Perfect for a stand-up meeting, a seminar, or a presentation, maybe a workshop or an impromptu discussion.

#### HALO

Flexi-discussion tables that are effective for team collaboration. Such convertible workspaces motivate individuals to work the way they need, whenever they need.

High quality conference tables on wheels harmonise space, form and function. Such flexible and versatile configurations redefine modern boardrooms.