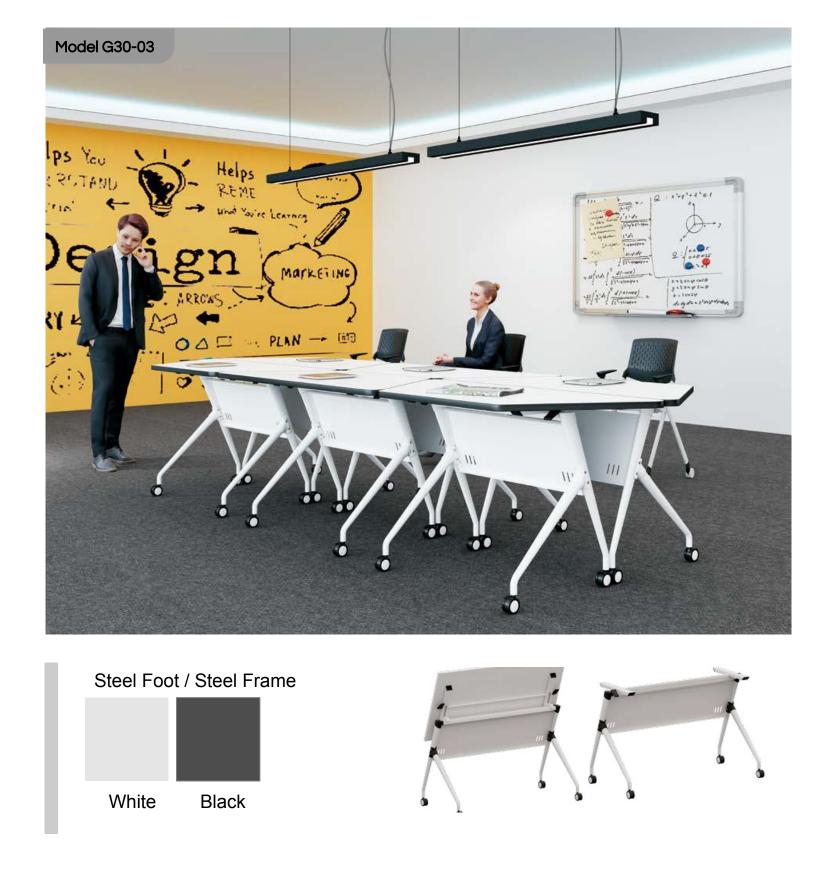

#### CAREFUL DESIGN, UNIQUE INGENUITY

Accelerate productivity at the workplace with a design that is convertible, visually appealing and mobile.

Halo series offers you tailored workplace solutions on-wheels which makes the workplace more agile and open to change.

Mobility is central to the design philosophy of this series. Move the furniture easily around, make the workplace more accommodative and flexible for a positive work environment.

The series is a perfect blend of design elegance and multi-functionality. Optimise workspace areas for spontaneous collaboration. Perfect for a stand-up meeting, a seminar, or a presentation, maybe a workshop or an impromptu discussion.

#### HALO

Flexi-discussion tables that are effective for team collaboration. Such convertible workspaces motivate individuals to work the way they need, whenever they need.

High quality conference tables on wheels harmonise space, form and function. Such flexible and versatile configurations redefine modern boardrooms.