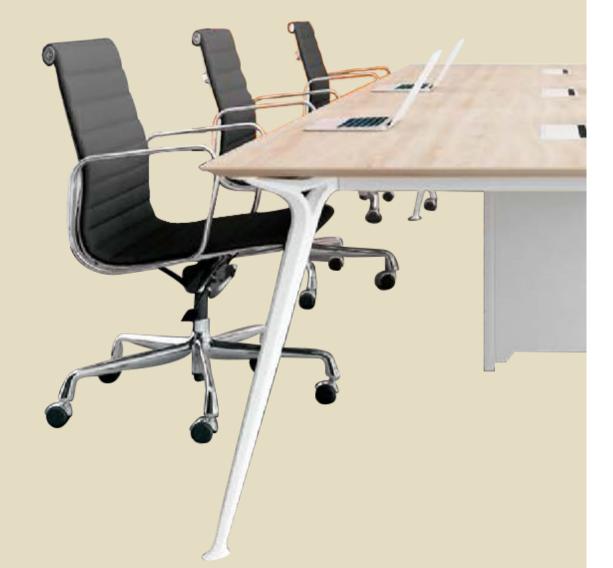

#### HALO

Flexi-discussion tables that are effective for team collaboration. Such convertible workspaces motivate individuals to work the way they need, whenever they need.

High quality conference tables on wheels harmonise space, form and function. Such flexible and versatile configurations redefine modern boardrooms.

TABLE FRAME STYILE

required.