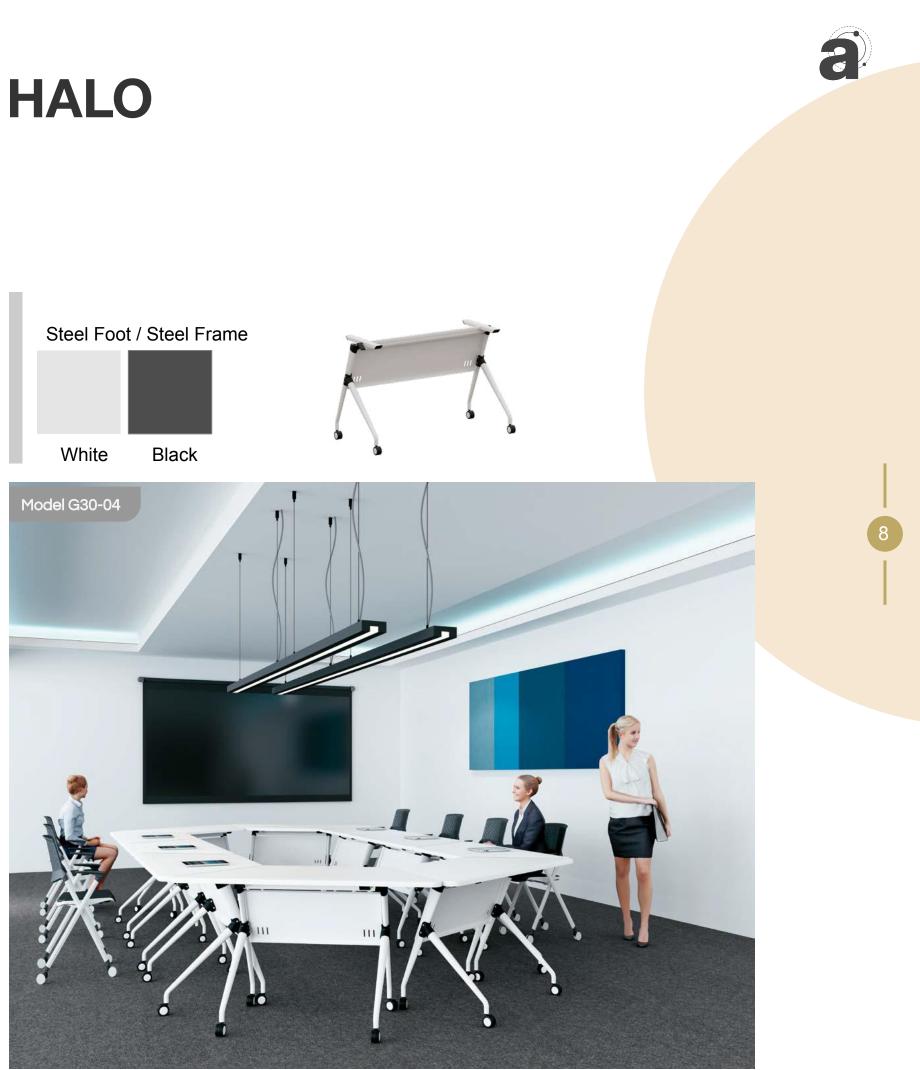

#### HALO

Flexi-discussion tables that are effective for team collaboration. Such convertible workspaces motivate individuals to work the way they need, whenever they need.

High quality conference tables on wheels harmonise space, form and function. Such flexible and versatile configurations redefine modern boardrooms.

#### CAREFUL DESIGN, UNIQUE INGENUITY

Accelerate productivity at the workplace with a design that is convertible, visually appealing and mobile.

Halo series offers you tailored workplace solutions on-wheels which makes the workplace more agile and open to change.

Mobility is central to the design philosophy of this series. Move the furniture easily around, make the workplace more accommodative and flexible for a positive work environment.

The series is a perfect blend of design elegance and multi-functionality. Optimise workspace areas for spontaneous collaboration. Perfect for a stand-up meeting, a seminar, or a presentation, maybe a workshop or an impromptu discussion.