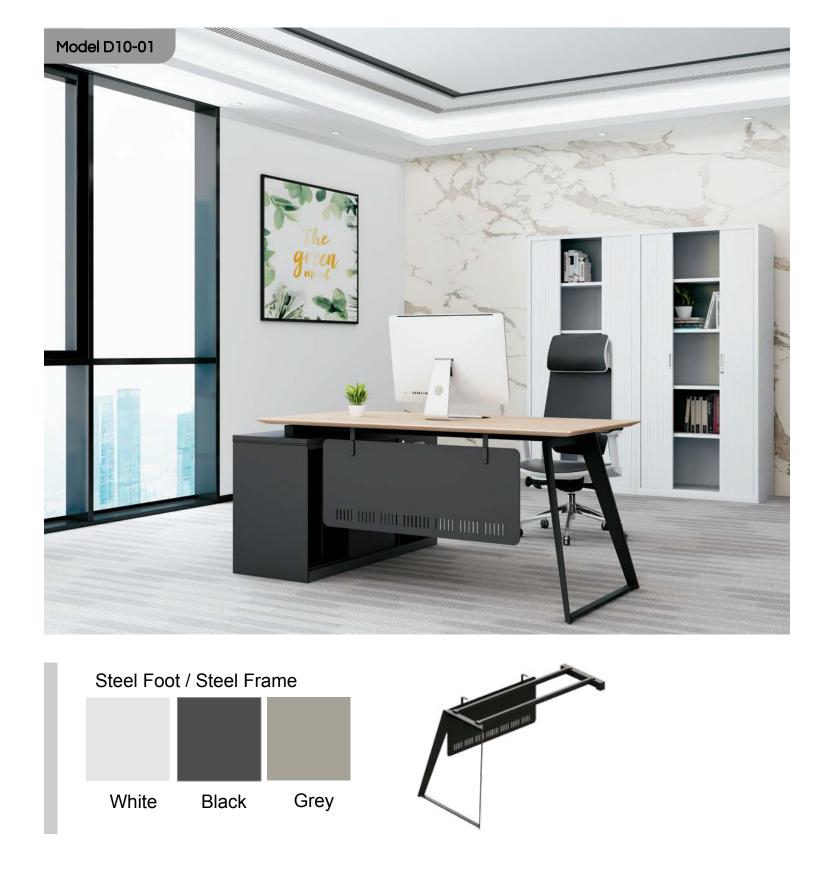

#### DESKS & WORKSTATIONS

| Cable Trunking    |
|-------------------|
| Steel Frame Beam  |
| Middle Thread     |
| Steel Frame Beam  |
| Under Table Bezel |
| Steel Feet        |