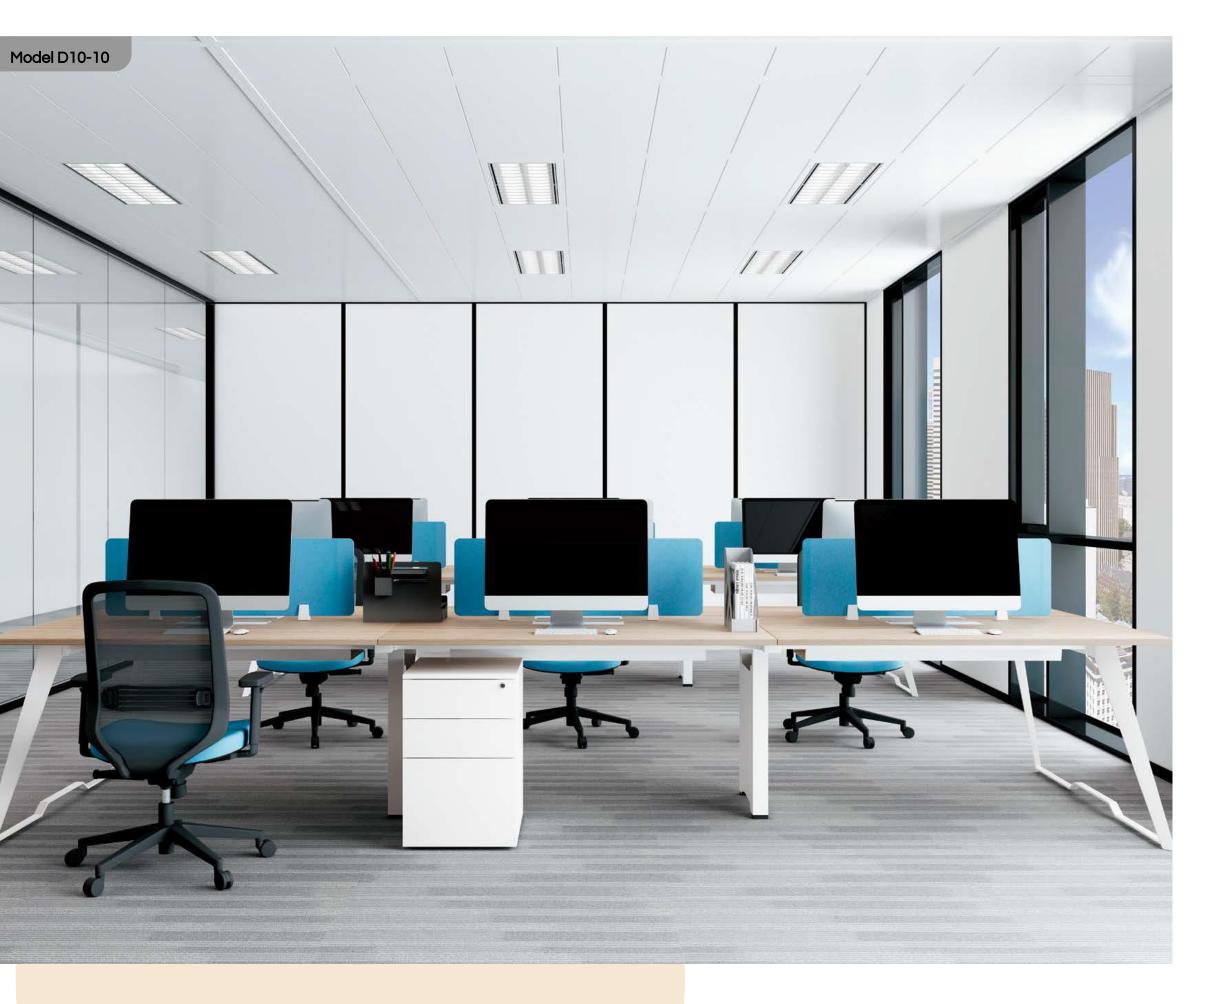

The unique and immaculately designed products line creates a comfortable and conducive work environment that is sure to enhance an employee's productivity at workplace

TABLE FRAME STYILE

The Cirro series presents not an office desk but a piece of sophistication that is sure to improve your professional life. The series aims to give a user experience that focuses on practicality and optimum space utilisation. These desks are sure to help you achieve a high level of focus and productivity.