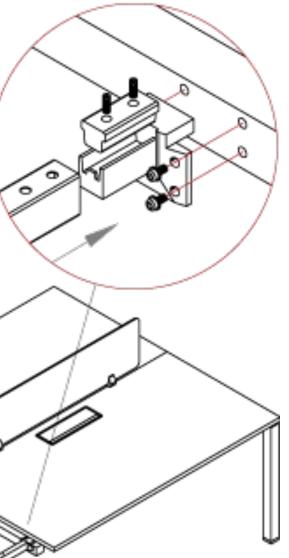

#### DESKS & WORKSTATIONS

| Cable Trunking    |
|-------------------|
| Steel Frame Beam  |
| Middle Thread     |
| Steel Frame Beam  |
| Under Table Bezel |
| Steel Feet        |