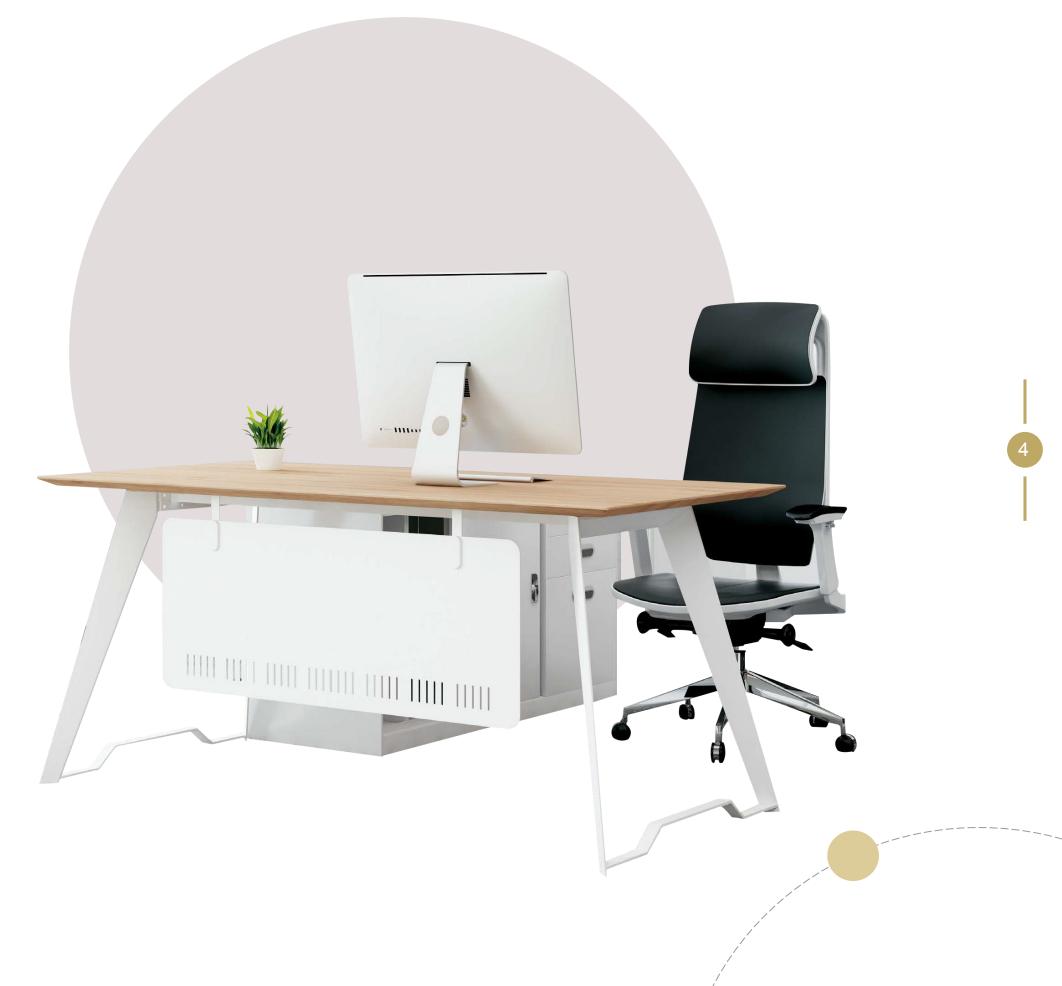

#### DESKS & WORKSTATIONS

| Cable Trunking    |
|-------------------|
| Steel Frame Beam  |
| Middle Thread     |
| Steel Frame Beam  |
| Under Table Bezel |
| Steel Feet        |