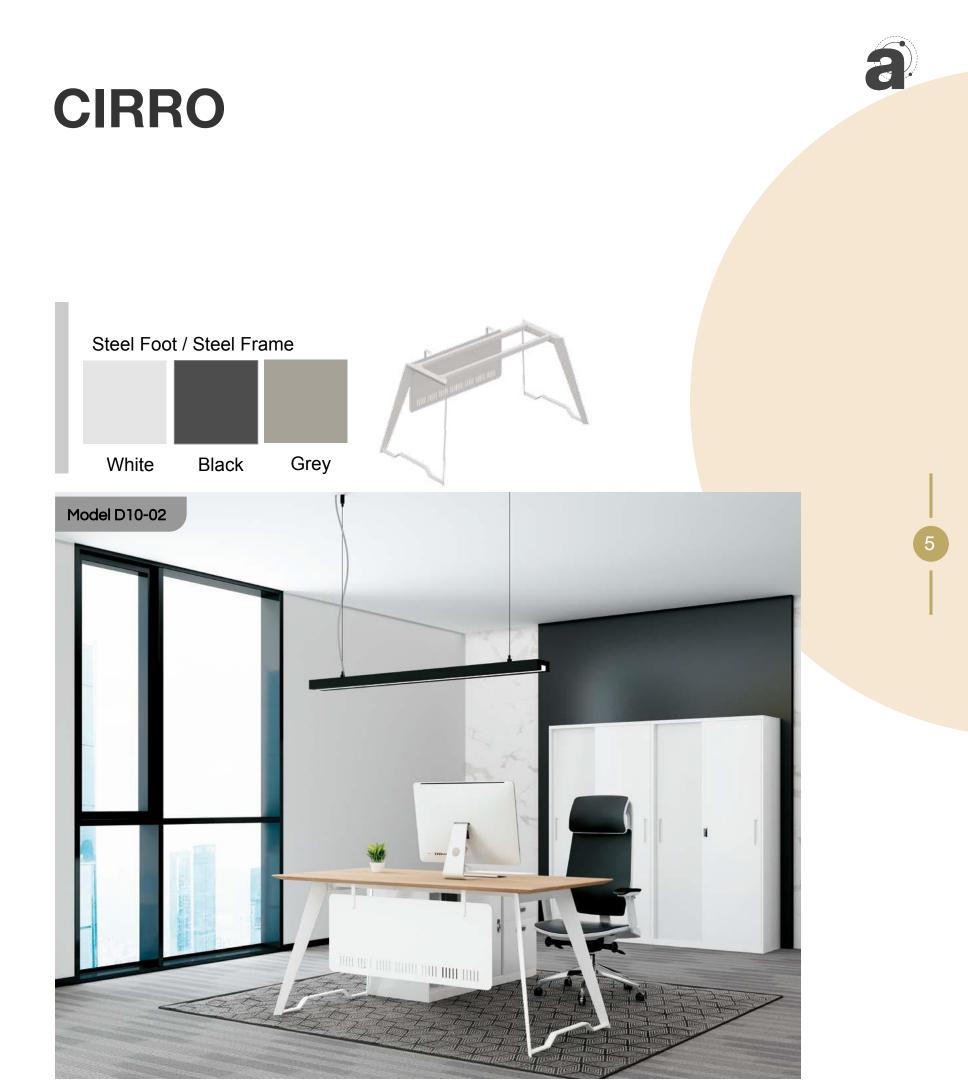

#### CLEAN LINES ERGONOMIC FRAME

Conceptual, Intentional and Adaptable - The Cirro series perfectly encapsulates the idea of modern office spaces. The flexible bench desks open up the office space making it more imaginative and enables the fostering people's productivity.

The muted colour palette provides a perfect complement to shape the carving of the desking furniture. The colour also speaks of power in the workplace, making it the perfect choice for those who taste the meaning of life.

The compact product design not only provides free movement of people but also helps to maximize space. The careful selection of simple and concise accessories is reflective of our understanding of the development trend of the product.