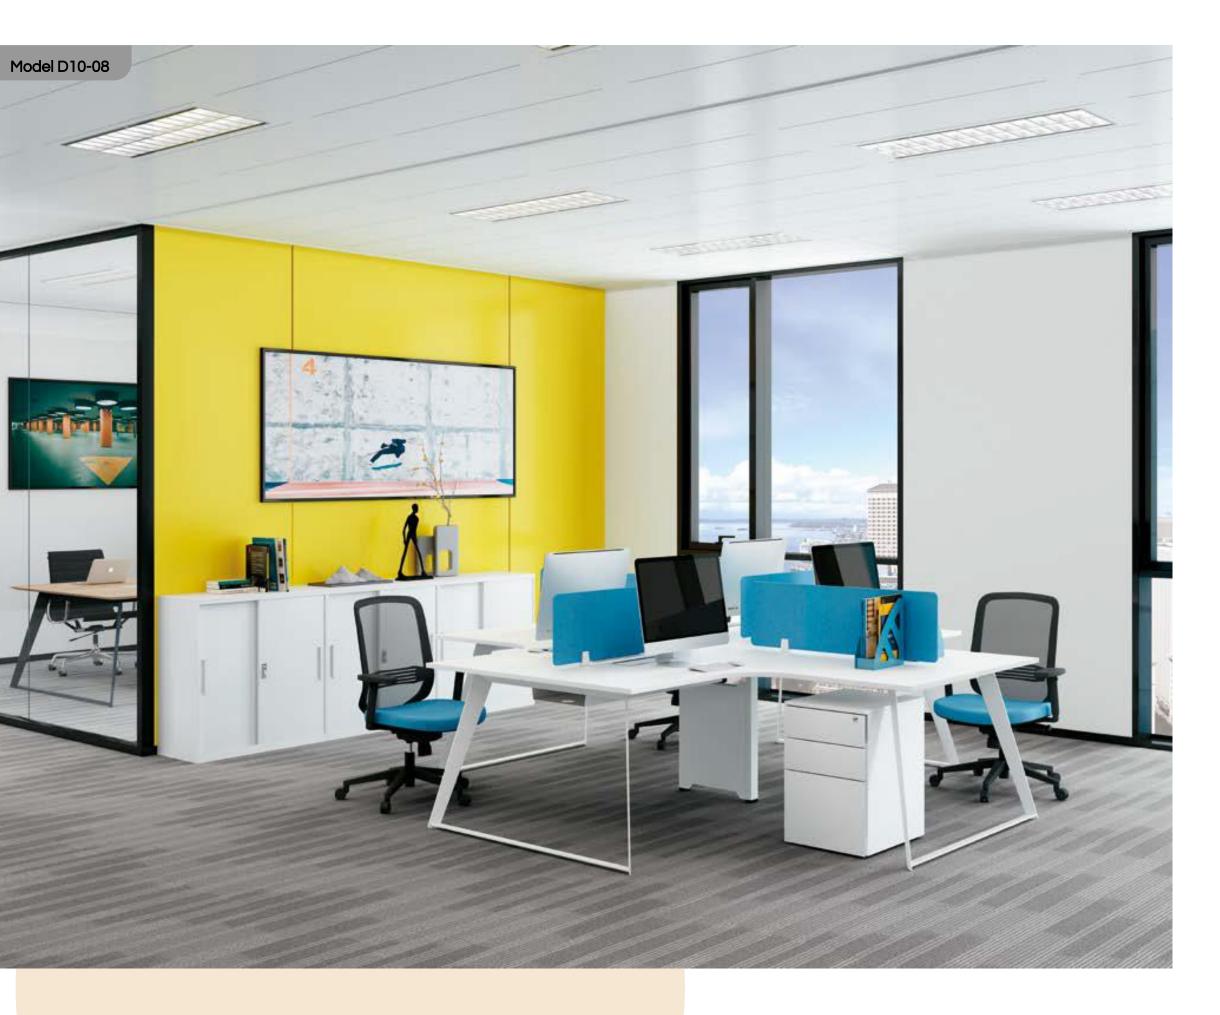

#### CLEAN LINES ERGONOMIC FRAME

Conceptual, Intentional and Adaptable - The Cirro series perfectly encapsulates the idea of modern office spaces. The flexible bench desks open up the office space making it more imaginative and enables the fostering people's productivity.

The muted colour palette provides a perfect complement to shape the carving of the desking furniture. The colour also speaks of power in the workplace, making it the perfect choice for those who taste the meaning of life.

The compact product design not only provides free movement of people but also helps to maximize space. The careful selection of simple and concise accessories is reflective of our understanding of the development trend of the product.