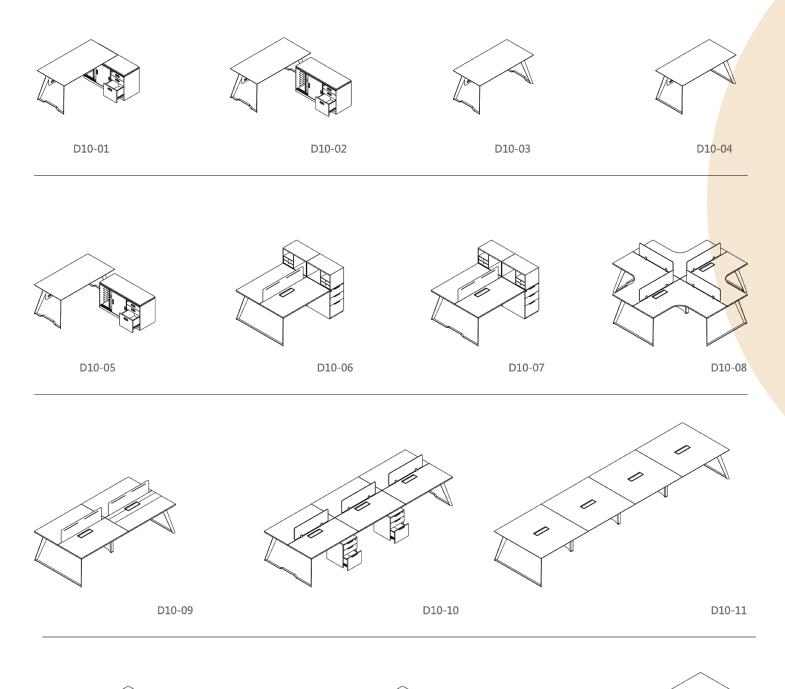

#### DESKS & WORKSTATIONS

| Cable Trunking    |
|-------------------|
| Steel Frame Beam  |
| Middle Thread     |
| Steel Frame Beam  |
| Under Table Bezel |
| Steel Feet        |

#### CLEAN LINES ERGONOMIC FRAME

Conceptual, Intentional and Adaptable - The Cirro series perfectly encapsulates the idea of modern office spaces. The flexible bench desks open up the office space making it more imaginative and enables the fostering people's productivity.

The unique and immaculately designed products line creates a comfortable and conducive work environment that is sure to enhance an employee's productivity at workplace

TABLE FRAME STYILE

The Cirro series presents not an office desk but a piece of sophistication that is sure to improve your professional life. The series aims to give a user experience that focuses on practicality and optimum space utilisation. These desks are sure to help you achieve a high level of focus and productivity.