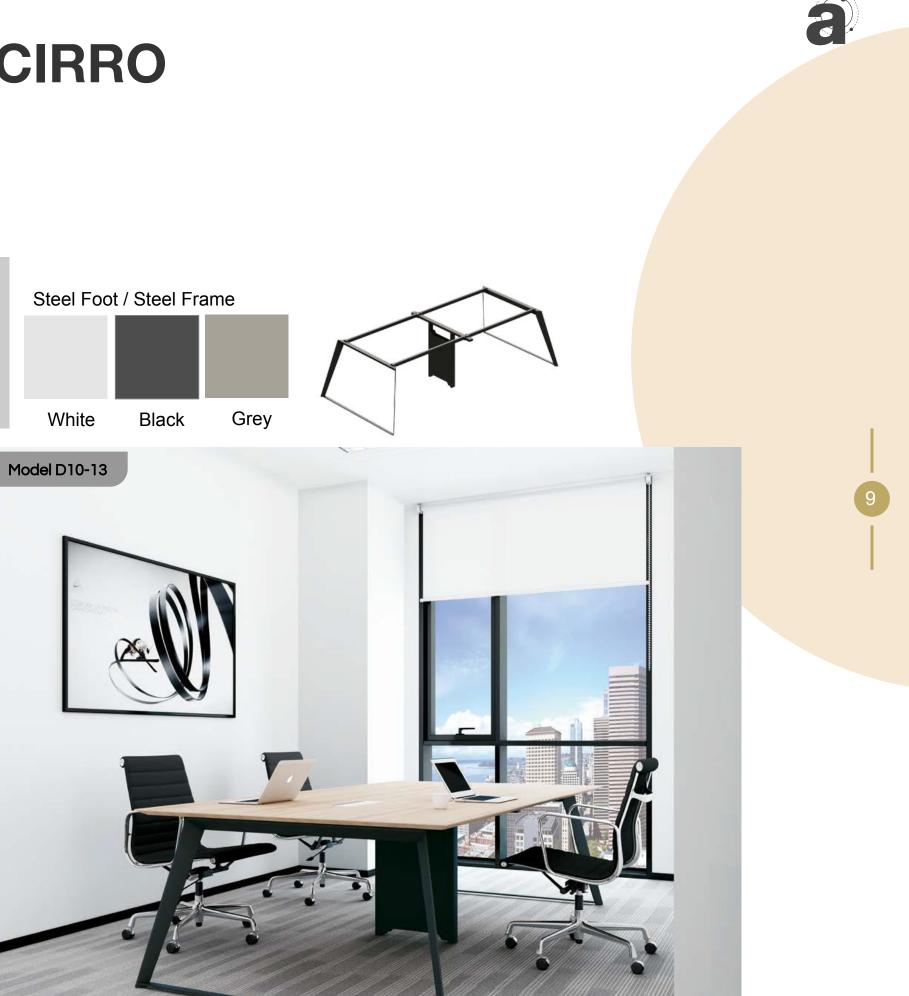

#### CLEAN LINES ERGONOMIC FRAME

Conceptual, Intentional and Adaptable - The Cirro series perfectly encapsulates the idea of modern office spaces. The flexible bench desks open up the office space making it more imaginative and enables the fostering people's productivity.

The muted colour palette provides a perfect complement to shape the carving of the desking furniture. The colour also speaks of power in the workplace, making it the perfect choice for those who taste the meaning of life.

The unique and immaculately designed products line creates a comfortable and conducive work environment that is sure to enhance an employee's productivity at workplace

TABLE FRAME STYILE

The Cirro series presents not an office desk but a piece of sophistication that is sure to improve your professional life. The series aims to give a user experience that focuses on practicality and optimum space utilisation. These desks are sure to help you achieve a high level of focus and productivity.