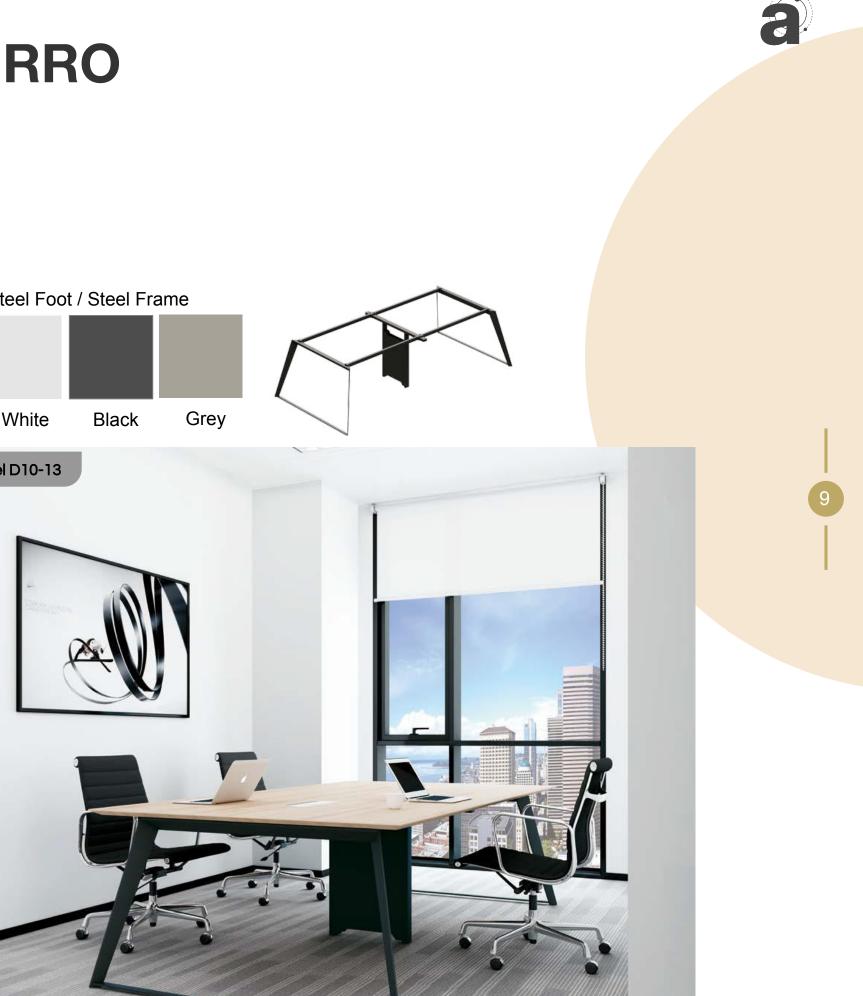

#### CLEAN LINES ERGONOMIC FRAME

Conceptual, Intentional and Adaptable - The Cirro series perfectly encapsulates the idea of modern office spaces. The flexible bench desks open up the office space making it more imaginative and enables the fostering people's productivity.

The muted colour palette provides a perfect complement to shape the carving of the desking furniture. The colour also speaks of power in the workplace, making it the perfect choice for those who taste the meaning of life.

The unique and immaculately designed products line creates a comfortable and conducive work environment that is sure to enhance an employee's productivity at workplace

TABLE FRAME STYILE

The Cirro series presents not an office desk but a piece of sophistication that is sure to improve your professional life. The series aims to give a user experience that focuses on practicality and optimum space utilisation. These desks are sure to help you achieve a high level of focus and productivity.