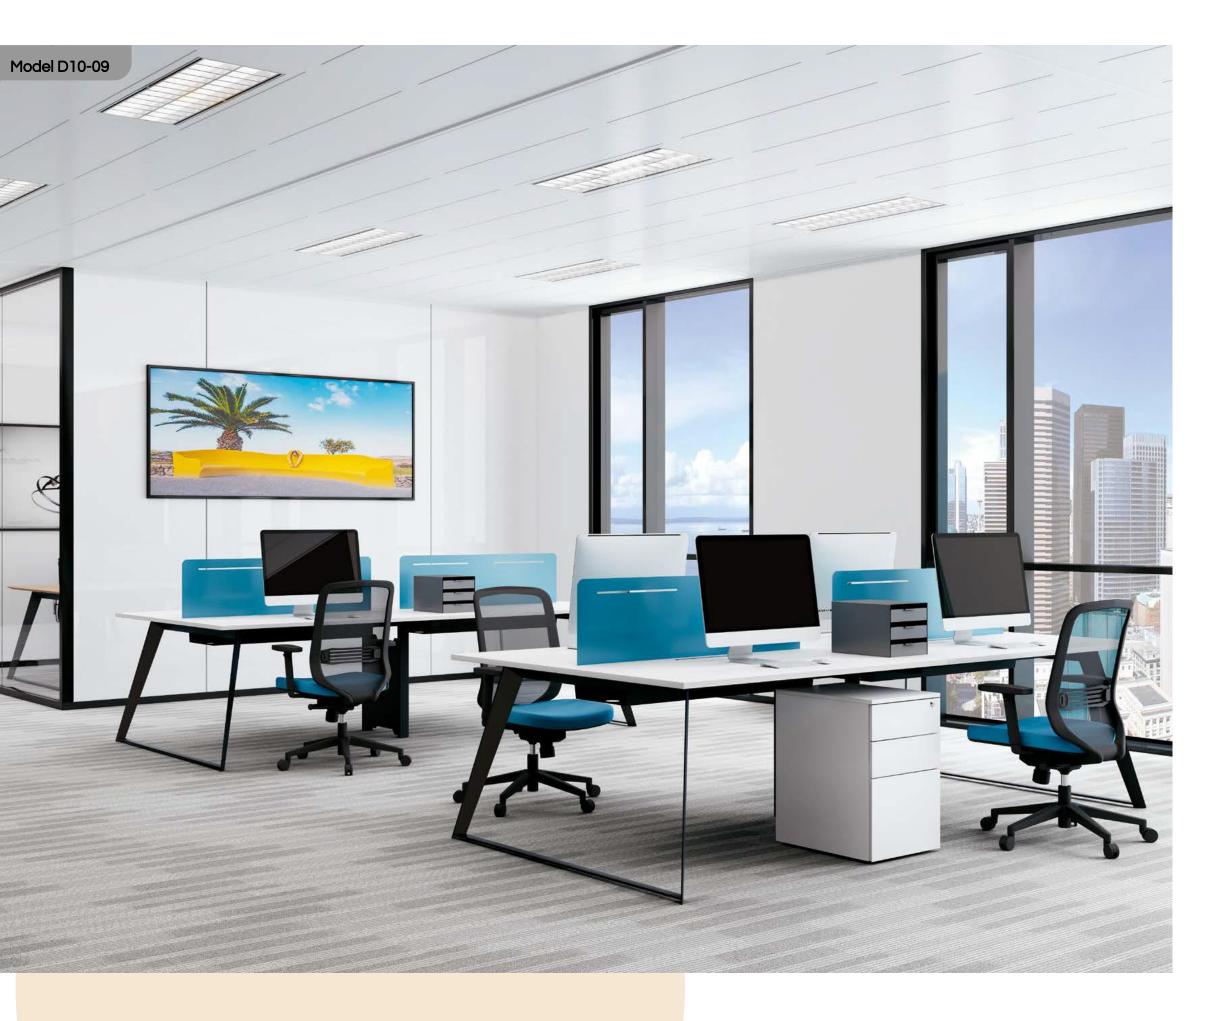

The unique and immaculately designed products line creates a comfortable and conducive work environment that is sure to enhance an employee's productivity at workplace

TABLE FRAME STYILE

The Cirro series presents not an office desk but a piece of sophistication that is sure to improve your professional life. The series aims to give a user experience that focuses on practicality and optimum space utilisation. These desks are sure to help you achieve a high level of focus and productivity.