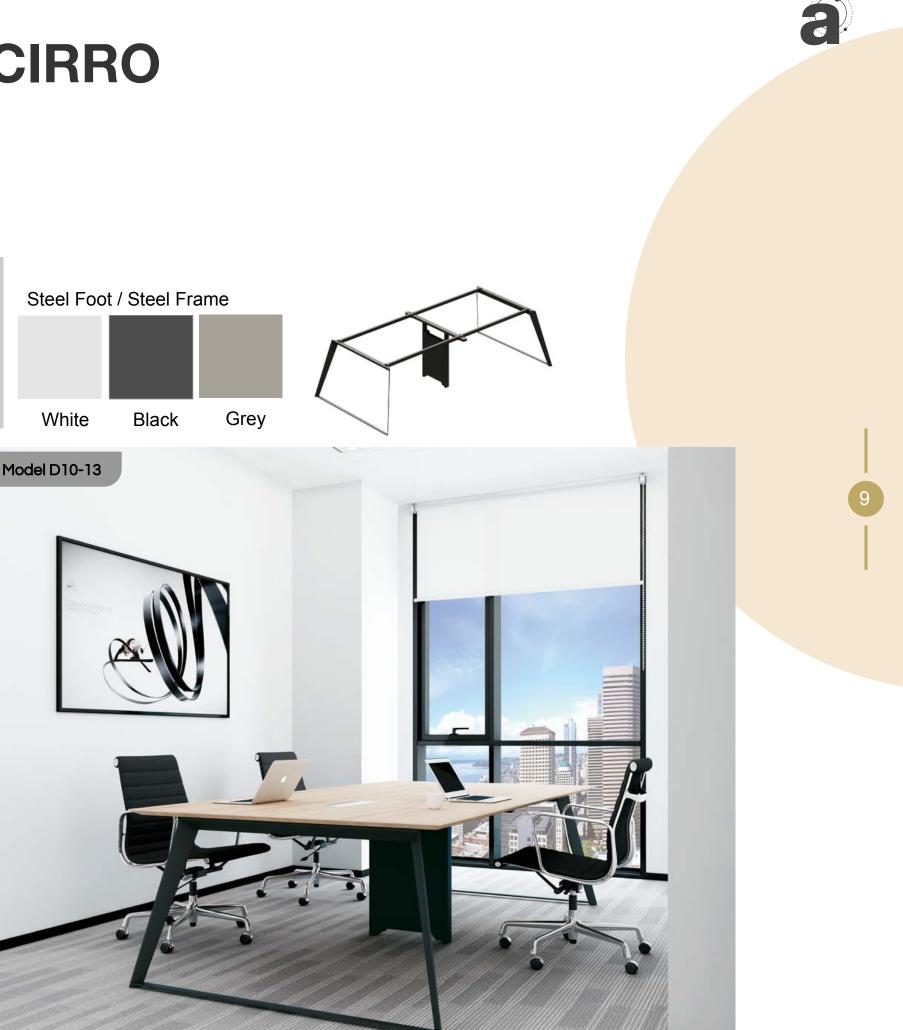

#### DESKS & WORKSTATIONS

| Cable Trunking    |
|-------------------|
| Steel Frame Beam  |
| Middle Thread     |
| Steel Frame Beam  |
| Under Table Bezel |
| Steel Feet        |

#### CLEAN LINES ERGONOMIC FRAME

Conceptual, Intentional and Adaptable - The Cirro series perfectly encapsulates the idea of modern office spaces. The flexible bench desks open up the office space making it more imaginative and enables the fostering people's productivity.

The muted colour palette provides a perfect complement to shape the carving of the desking furniture. The colour also speaks of power in the workplace, making it the perfect choice for those who taste the meaning of life.

D10-12

D10-13

10