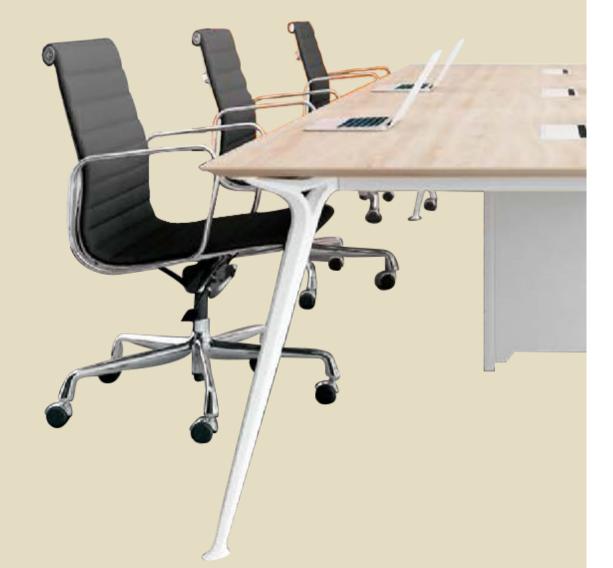

#### CLEAN LINES ERGONOMIC FRAME

Conceptual, Intentional and Adaptable - The Cirro series perfectly encapsulates the idea of modern office spaces. The flexible bench desks open up the office space making it more imaginative and enables the fostering people's productivity.

The muted colour palette provides a perfect complement to shape the carving of the desking furniture. The colour also speaks of power in the workplace, making it the perfect choice for those who taste the meaning of life.

The compact product design not only provides free movement of people but also helps to maximize space. The careful selection of simple and concise accessories is reflective of our understanding of the development trend of the product.