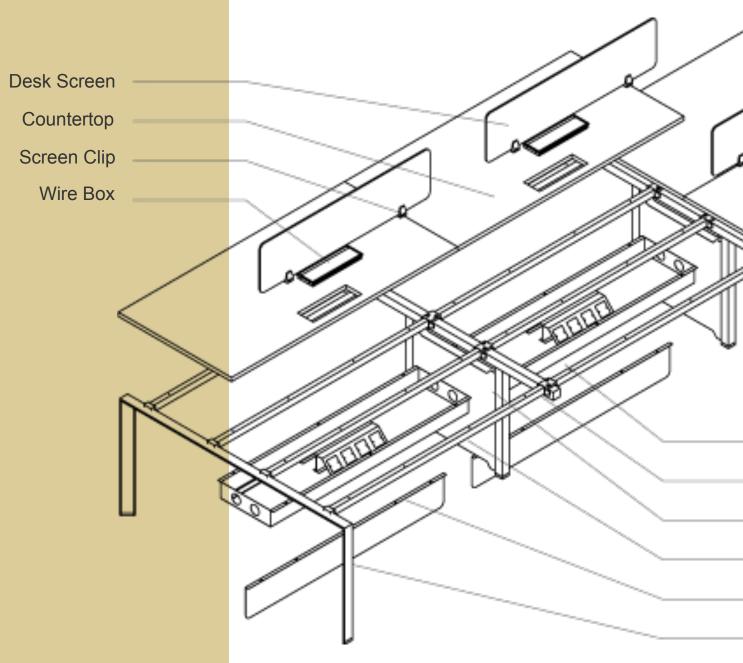

#### DESKS & WORKSTATIONS

| Cable Trunking    |
|-------------------|
| Steel Frame Beam  |
| Middle Thread     |
| Steel Frame Beam  |
| Under Table Bezel |
| Steel Feet        |