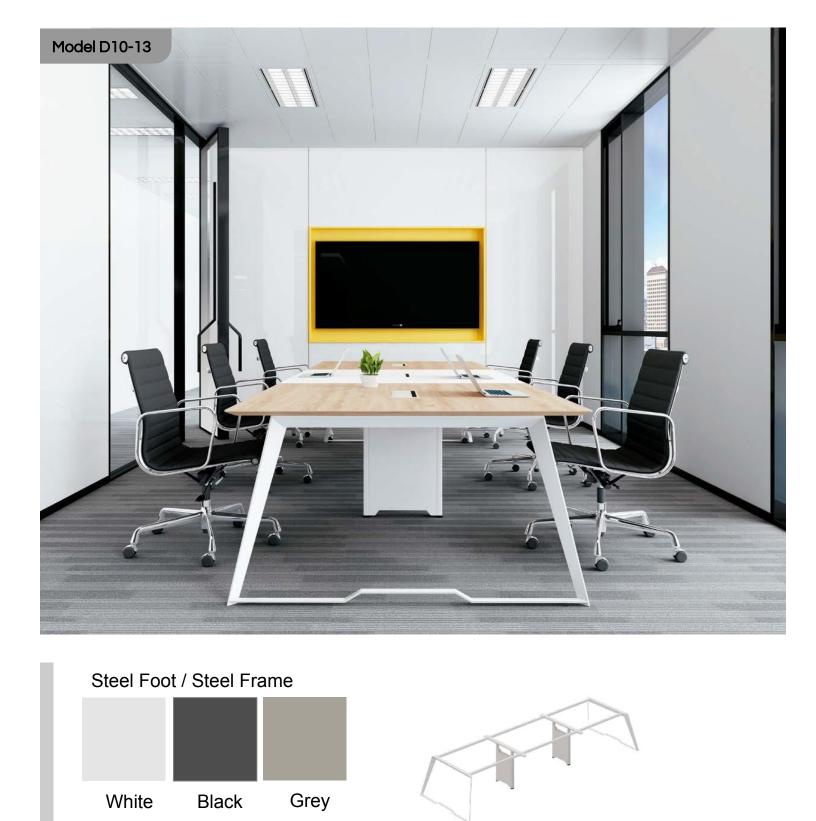

#### CLEAN LINES ERGONOMIC FRAME

Conceptual, Intentional and Adaptable - The Cirro series perfectly encapsulates the idea of modern office spaces. The flexible bench desks open up the office space making it more imaginative and enables the fostering people's productivity.

The muted colour palette provides a perfect complement to shape the carving of the desking furniture. The colour also speaks of power in the workplace, making it the perfect choice for those who taste the meaning of life.

The compact product design not only provides free movement of people but also helps to maximize space. The careful selection of simple and concise accessories is reflective of our understanding of the development trend of the product.