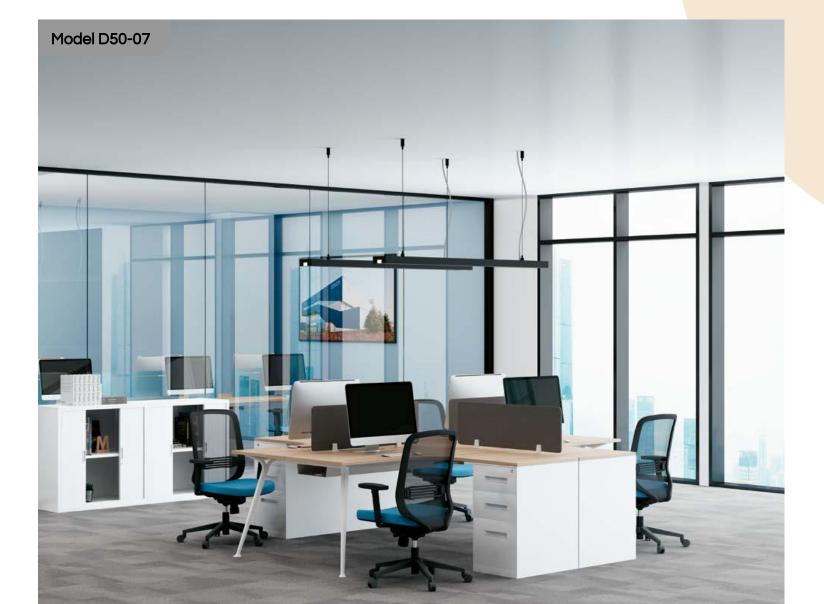

#### SLEEK DESIGN EXUDE PERFECTION

The Alto series is suitable for everything from meeting, training, huddle rooms to an independent work station. It provides an easy solution to transform your office space into a multifunctional, engaging and inspirational place to work in.

The muted colour palette provides a perfect complement to shape the carving of the desking furniture. The colour also speaks of power in the workplace, making it the perfect choice for those who taste the meaning of life.