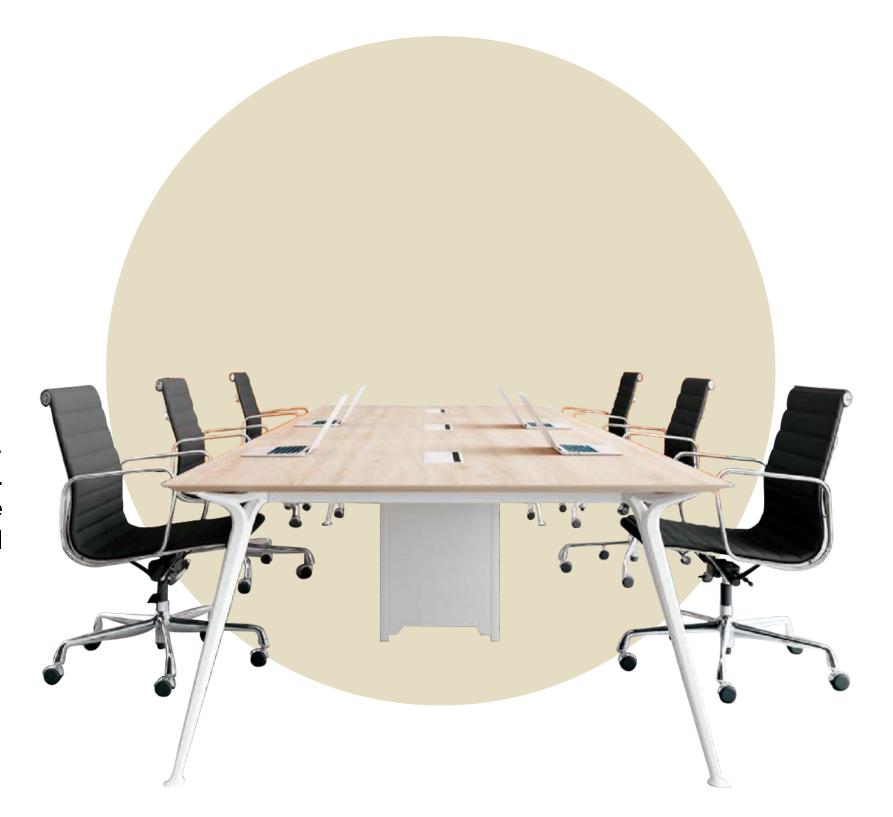

#### SLEEK DESIGN EXUDE PERFECTION

The Alto series is suitable for everything from meeting, training, huddle rooms to an independent work station. It provides an easy solution to transform your office space into a multifunctional, engaging and inspirational place to work in.

The muted colour palette provides a perfect complement to shape the carving of the desking furniture. The colour also speaks of power in the workplace, making it the perfect choice for those who taste the meaning of life.

#### TABLE FRAME STYILE

The Alto series makes for a practical & efficient workspace design that helps in bringing teams together.

+91-85031 52777
nilesh@effl.in

Redbrick, Kaledonia, 1st Floor, Sahar Rd, Andheri East, Mumbai, Maharashtra 400069