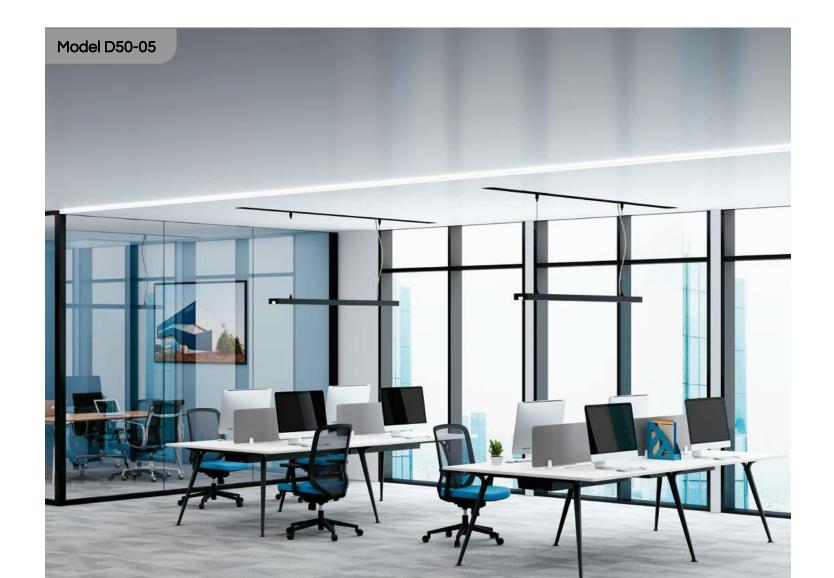

## **ALTO**

#### SLEEK DESIGN EXUDE PERFECTION

The Alto series is suitable for everything from meeting, training, huddle rooms to an independent work station. It provides an easy solution to transform your office space into a multifunctional, engaging and inspirational place to work in.

The muted colour palette provides a perfect complement to shape the carving of the desking furniture. The colour also speaks of power in the workplace, making it the perfect choice for those who taste the meaning of life.