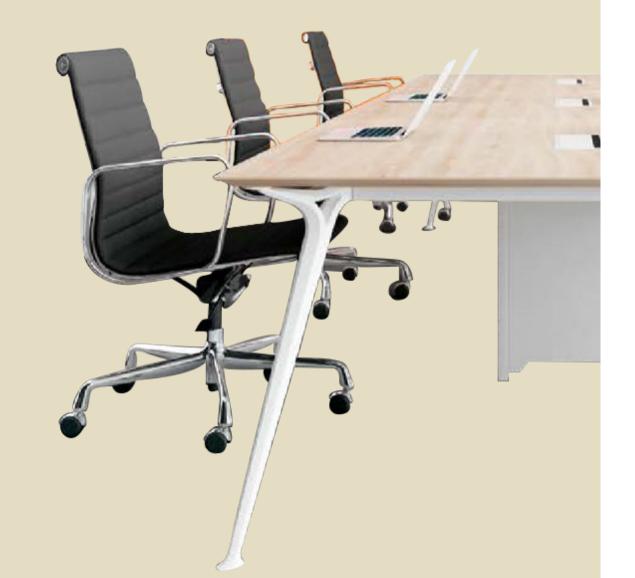

#### SLEEK DESIGN EXUDE PERFECTION

The Alto series is suitable for everything from meeting, training, huddle rooms to an independent work station. It provides an easy solution to transform your office space into a multifunctional, engaging and inspirational place to work in.

The muted colour palette provides a perfect complement to shape the carving of the desking furniture. The colour also speaks of power in the workplace, making it the perfect choice for those who taste the meaning of life.

#### TABLE FRAME STYILE

The Alto series makes for a practical & efficient workspace design that helps in bringing teams together.

+91-85031 52777
nilesh@effl.in

Redbrick, Kaledonia, 1st Floor, Sahar Rd, Andheri East, Mumbai, Maharashtra 400069