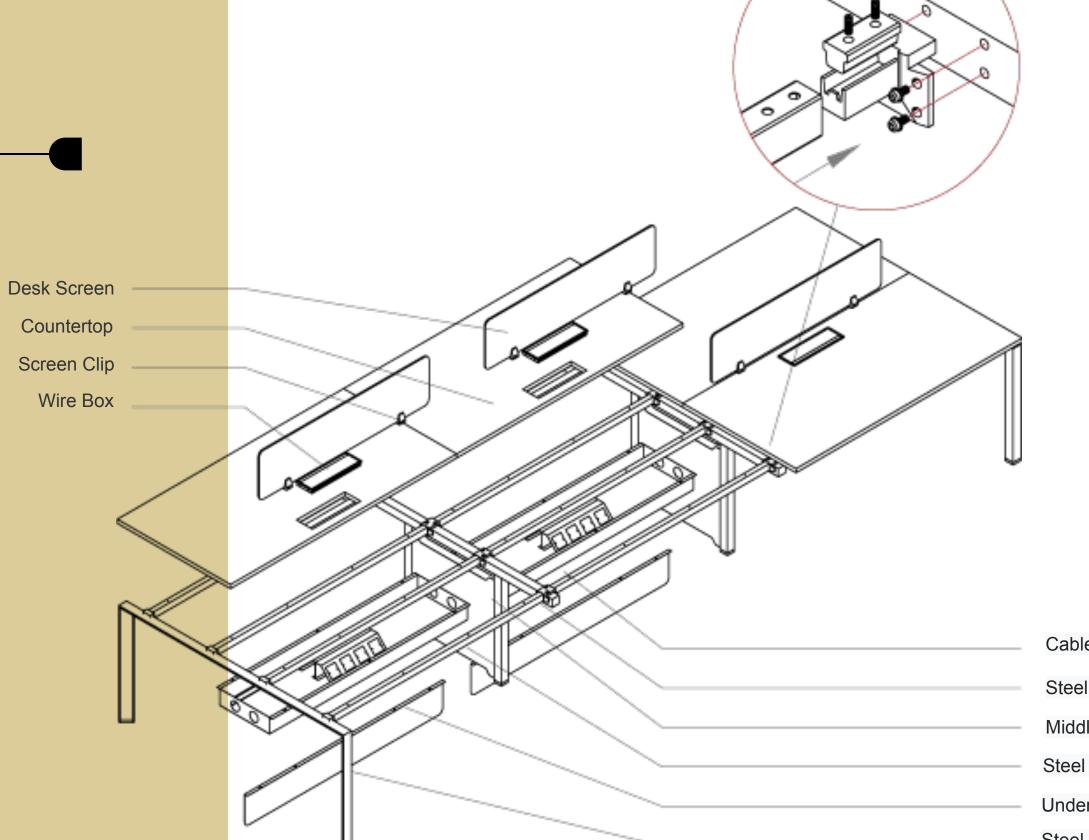

## DESKS & WORKSTATIONS

Cable Trunking

Steel Frame Beam

Middle Thread

Steel Frame Beam

**Under Table Bezel** 

Steel Feet