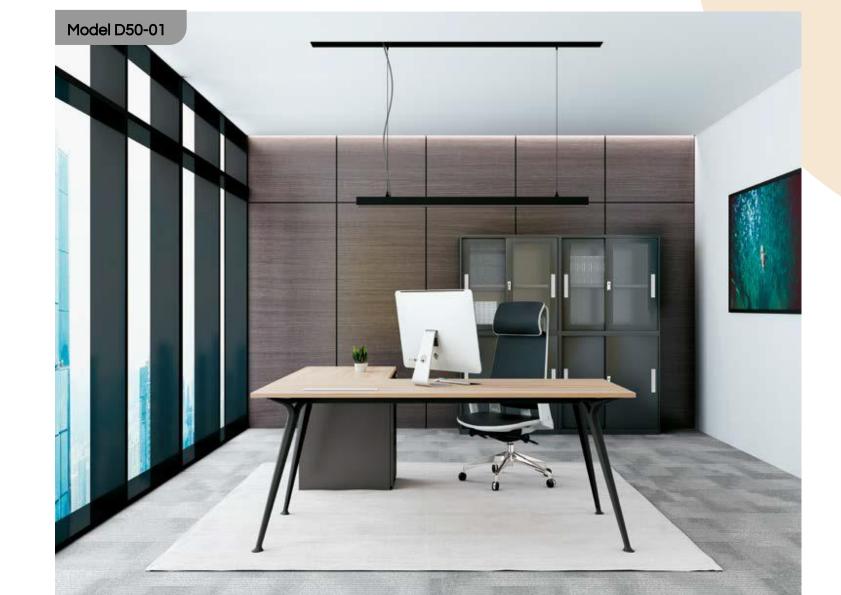

## **ALTO**

#### SLEEK DESIGN EXUDE PERFECTION

The Alto series is suitable for everything from meeting, training, huddle rooms to an independent work station. It provides an easy solution to transform your office space into a multifunctional, engaging and inspirational place to work in.

The muted colour palette provides a perfect complement to shape the carving of the desking furniture. The colour also speaks of power in the workplace, making it the perfect choice for those who taste the meaning of life.