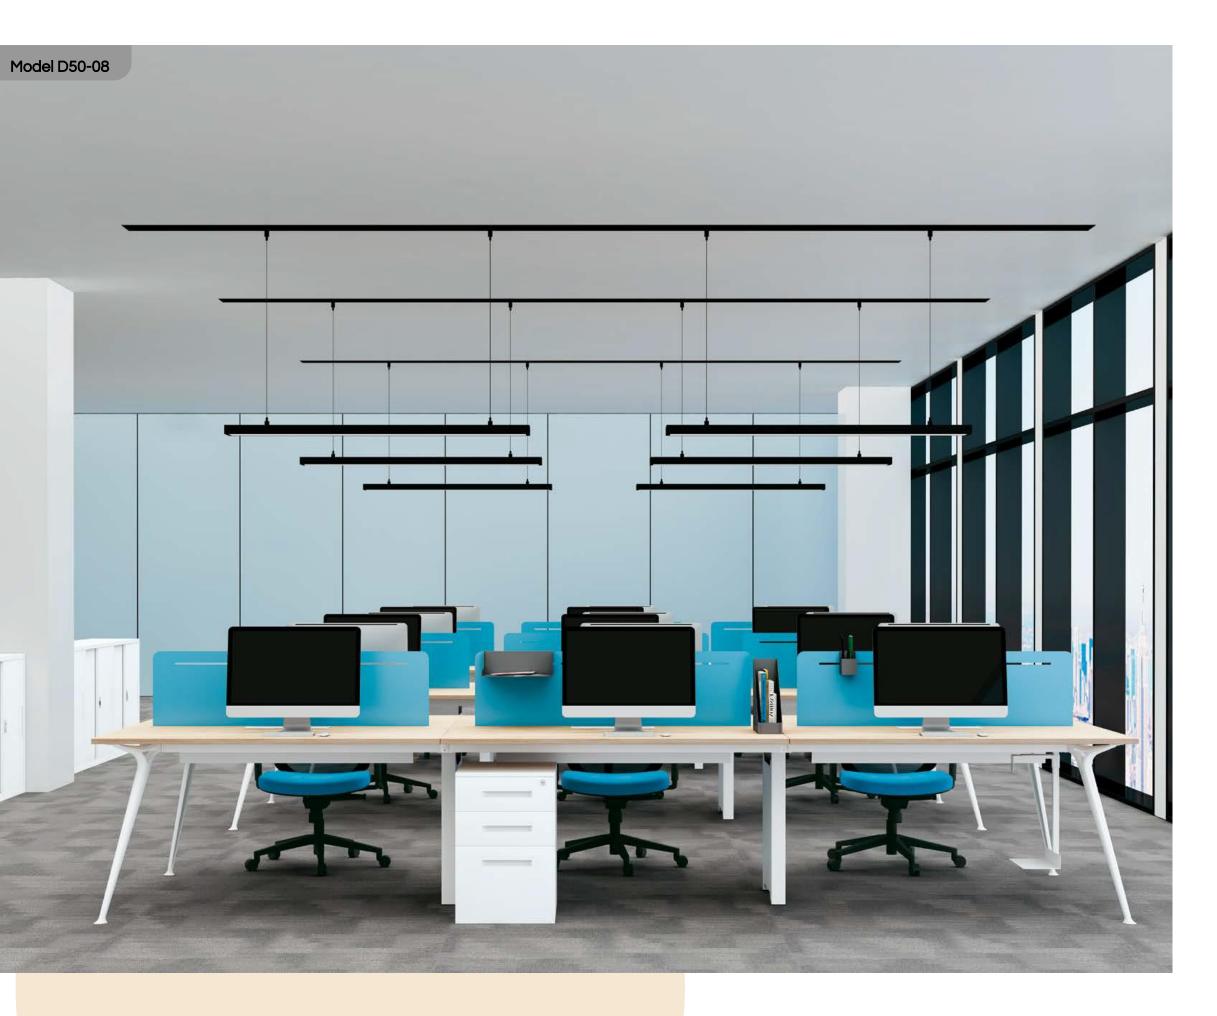

## **ALTO**

#### SLEEK DESIGN EXUDE PERFECTION

The Alto series is suitable for everything from meeting, training, huddle rooms to an independent work station. It provides an easy solution to transform your office space into a multifunctional, engaging and inspirational place to work in.

The muted colour palette provides a perfect complement to shape the carving of the desking furniture. The colour also speaks of power in the workplace, making it the perfect choice for those who taste the meaning of life.