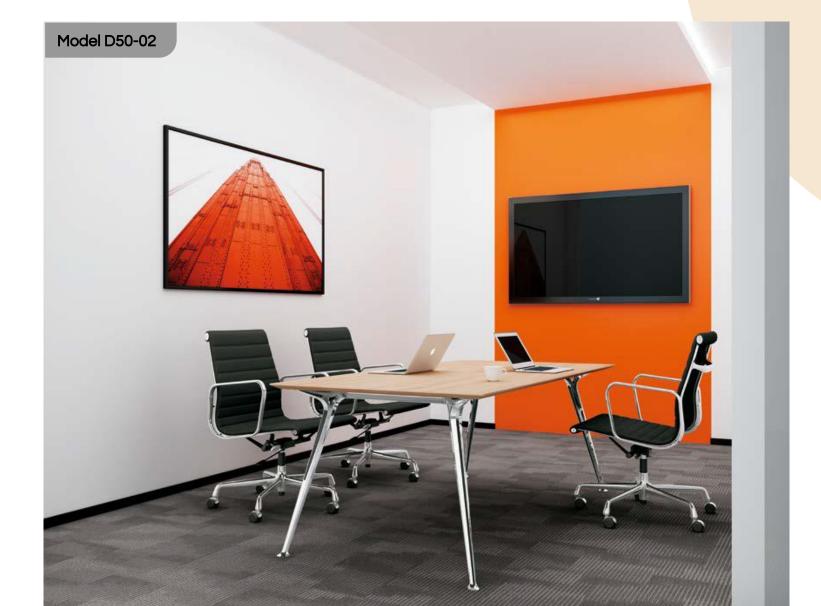

#### SLEEK DESIGN EXUDE PERFECTION

The Alto series is suitable for everything from meeting, training, huddle rooms to an independent work station. It provides an easy solution to transform your office space into a multifunctional, engaging and inspirational place to work in.

The muted colour palette provides a perfect complement to shape the carving of the desking furniture. The colour also speaks of power in the workplace, making it the perfect choice for those who taste the meaning of life.