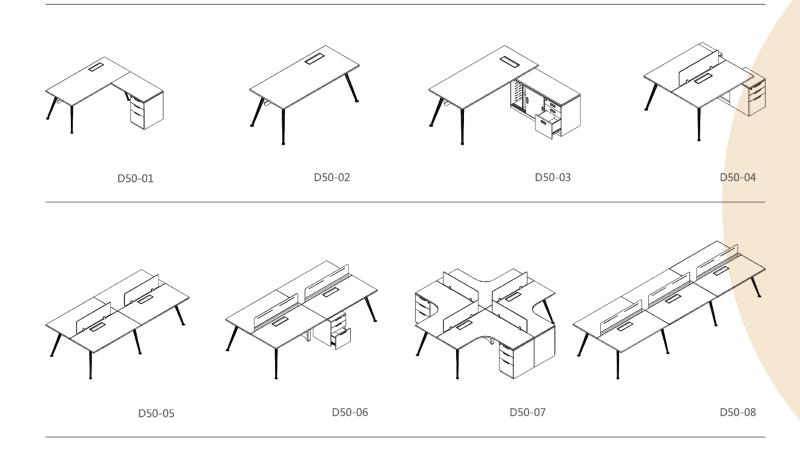

## DESKS & WORKSTATIONS

Cable Trunking

Steel Frame Beam

Middle Thread

Steel Frame Beam

**Under Table Bezel** 

Steel Feet