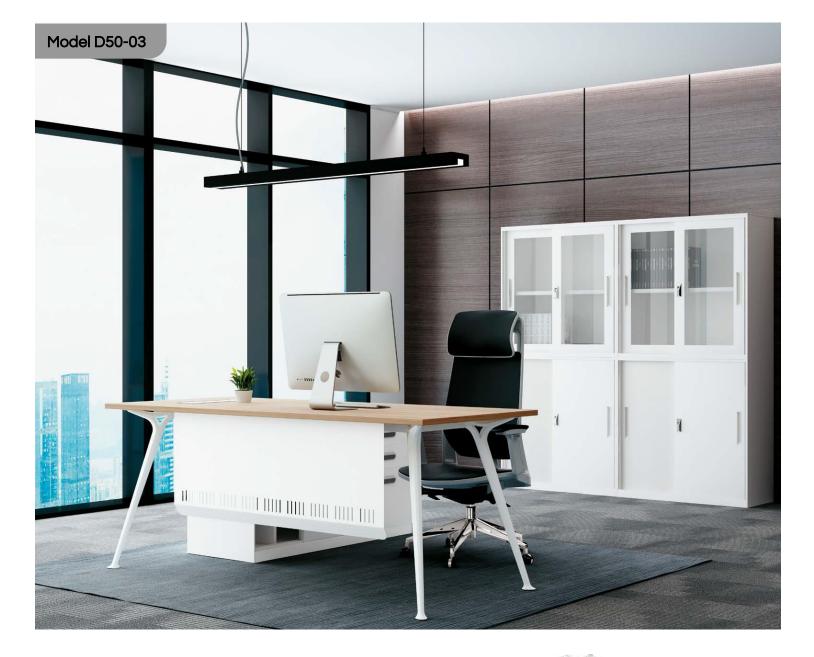

## **ALTO**

#### SLEEK DESIGN EXUDE PERFECTION

The Alto series is suitable for everything from meeting, training, huddle rooms to an independent work station. It provides an easy solution to transform your office space into a multifunctional, engaging and inspirational place to work in.

The muted colour palette provides a perfect complement to shape the carving of the desking furniture. The colour also speaks of power in the workplace, making it the perfect choice for those who taste the meaning of life.