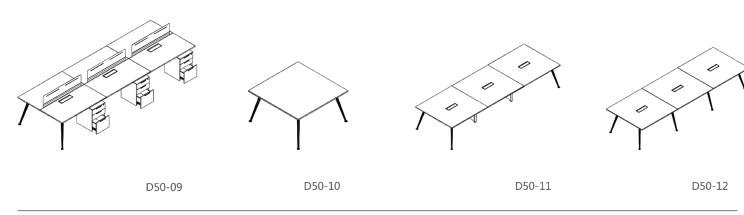

## DESKS & WORKSTATIONS

Cable Trunking

Steel Frame Beam

Middle Thread

Steel Frame Beam

**Under Table Bezel** 

Steel Feet